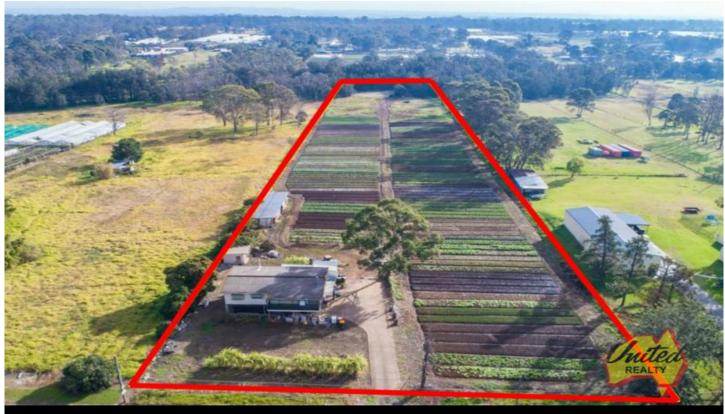

## **Excellent Development Opportunity**

United Realty are proud to present one of the last remaining R2 development sites in Austral. This prime investment opportunity is approx. 5.54 (approx. 2.25 ha) of level land zoned R2 and C4. Lodge your DA now!

The property is currently boasting an older three-bedroom home and market garden providing good rental return.

Set in the popular and ever-expanding area of Austral with a central location to all major amenities. This property is not one you want to miss!

## Other features:

- Easy access to M5 & M7 motorways
- Approx. 4.1 km to Leppington Train Station
- Zoned R2 & C4
- \* Please note that all webpage enquiries require a contact number AND an email address. Enquiries that do not have this information will not receive a response.
- \* Photo identification must be presented to the agent by all parties prior to inspections. All care has been taken in providing accurate information in this advertisement. However, prospective purchasers are to rely on their own enquiries.