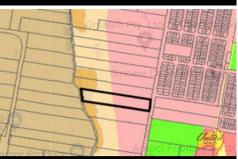

## **Excellent Development Opportunity**

United Realty are proud to present one of the last remaining R2 development sites in Austral. This prime investment opportunity is approx. 5.54 (approx. 2.25 ha) of level land zoned R2 and C4. Lodge your DA now!

## Other features:

- Easy access to M5 & M7 motorways
- Approx. 4.1 km to Leppington Train Station
- Zoned R2 & C4
- \* Please note that all webpage enquiries require a contact number AND an email address. Enquiries that do not have this information will not receive a response.
- \* Photo identification must be presented to the agent by all parties prior to inspections. All care has been taken in providing accurate information in this advertisement. However, prospective purchasers are to rely on their own enquiries.