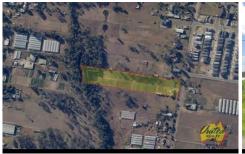

## **Excellent Development Opportunity**

United Realty are proud to present one of the last remaining R2 development sites in Austral. This prime investment opportunity is approx. 5.54 (approx. 2.25 ha) of level land zoned R2 and C4. Lodge your DA now!

## Other features:

- Easy access to M5 & M7 motorways
- Approx. 4.1 km to Leppington Train Station
- Zoned R2 & C4
- \* Please note that all webpage enquiries require a contact number AND an email address. Enquiries that do not have this information will not receive a response.
- \* Photo identification must be presented to the agent by all parties prior to inspections. All care has been taken in providing accurate information in this advertisement. However, prospective purchasers are to rely on their own enquiries.