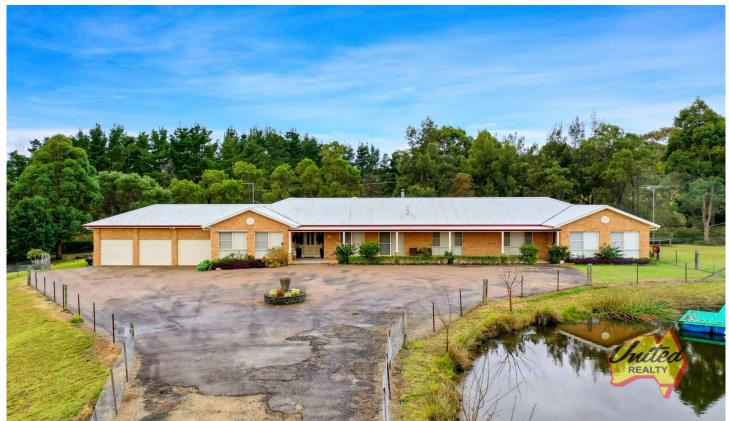

## 10 Bamburgh Road Werombi NSW

4 📭 2 🖺 8 🖨

**Price** : \$ 1,675,000 **Land Size** : 2.07 ha

View: https://www.acreagesales.com.au/7082337

Edwin Borg 0418236274

Tranquil Acres with Home and Separate Accommodation

Welcome to 10 Bamburgh Road, Werombi; the epitome of family-friendly living on approx. 5.15 acres. Inside the stunning home is versatile and free-flowing living spaces with a cosy combustion fireplace in the main living area, a modern kitchen with stone benchtops and three good-sized bedrooms all with built-in wardrobes.

Outdoors features a glorious covered entertaining area looking onto the gorgeous rural landscape, a swimming pool, a cubby house and sandpit area for the kids. The enormous dam, large shed and one-bedroom studio/in-law accommodation with it's own bathroom and kitchen facilities add to the property's versatility; making this property suited for a variety of hobbies or simply a family looking for a rural lifestyle. With nothing to do but move in, inspect today and call this wonderful property 'home'.