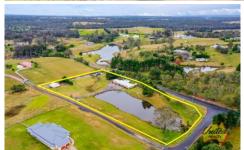

Outdoors features a glorious covered entertaining area looking onto the gorgeous rural landscape, a swimming pool, a cubby house and sandpit area for the kids. The enormous dam, large shed and one-bedroom studio/in-law accommodation with it's own bathroom and kitchen facilities add to the property's versatility; making this property suited for a variety of hobbies or simply a family looking for a rural lifestyle. With nothing to do but move in, inspect today and call this wonderful property 'home'.

## Other features:

- Approx. 2.07 ha
- Three car garage with internal access to the home
- Ducted air conditioning and ceiling fans in all living spaces
- Covered veranda at the front of the home and a sundeck at the rear of the garage
- Private and tranquil location
- Corner block location
- 6.6 kW solar system
- Approx. 16 km to Camden CBD
- Approx. 19 km to Narellan Town Centre
- Council: Wollondilly
- \* Please note that all webpage enquiries require a contact number AND an email address. Enquiries that do not have this information will not receive a response.
- \* Photo identification must be presented to the agent by all parties prior to inspections. All care has been taken in providing accurate information in this advertisement. However, prospective purchasers are to rely on their own enquiries.