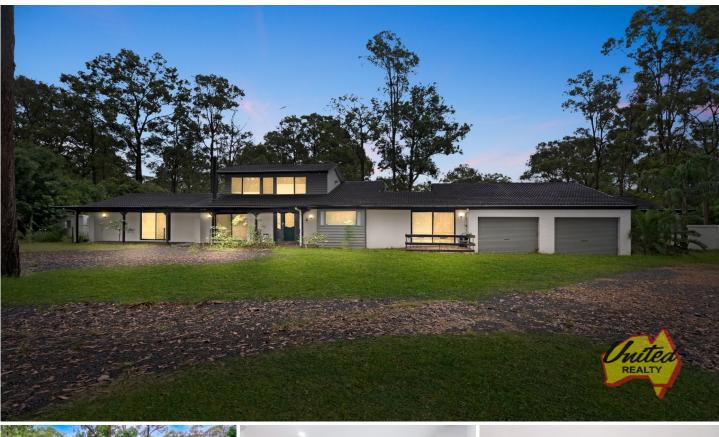

## 65 Hansens Road Minto Heights NSW

5 🎮 4 🚔 12 🚘

Land Size : 3.9 Acres View : https://www.acreagesales.com.au/6900293

Edwin Borg 0418236274

## Large Family Home with Massive Shed!

Fully renovated and generously proportioned five-bedroom home set on a stunning, level approx. 3.90 acre (approx. 1.58 ha) parcel offering an abundance of living and dining areas plus a huge shed!!!

Outdoors boasts a long front verandah and a saltwater inground pool. There is also a huge approx. 24 m x 12 m high bay shed with 2 large electric roller doors, industrial 3 phase power, lighting, and air compressor connections with its own driveway access. Nearby, a guest accommodation/man cave with toilet, separate chicken coup and family size saltwater heated pool.

## Other features include:

- Opportunity to work from home
- 4 complete bathrooms
- Saltwater heated inground pool
- Private and mainly cleared
- Approx. 24 m x 12 m industrial high bay shed
- Ducted air-conditioning
- Town water
- Approx. 8.5 km to Campbelltown