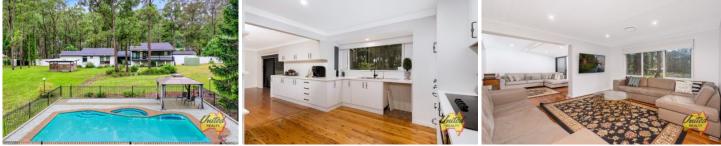

Perfect for large or extended families, the modern split-level home offers five generous bedrooms and timber floors, upstairs 3 bedrooms, 2 with rear balcony access, 1 with ensuite plus an additional bathroom. Downstairs, huge master bedroom with combustion fireplace, luxe ensuite with massive open spa and generous walk-in robe. Fabulous, updated kitchen with stone benchtops and modern tapware, formal living room with shiplap ceiling, family room, dedicated dining room, a large 5th bedroom/games room/office with access to separate front balcony, another bathroom, kitchenette and a double garage with internal access.

Outdoors boasts a long front verandah and a saltwater inground pool. There is also a huge approx. 24 m x 12 m high bay shed with 2 large electric roller doors, industrial 3 phase power, lighting, and air compressor connections with its own driveway access. Nearby, a guest accommodation/man cave with toilet, separate chicken coup and family size saltwater heated pool.