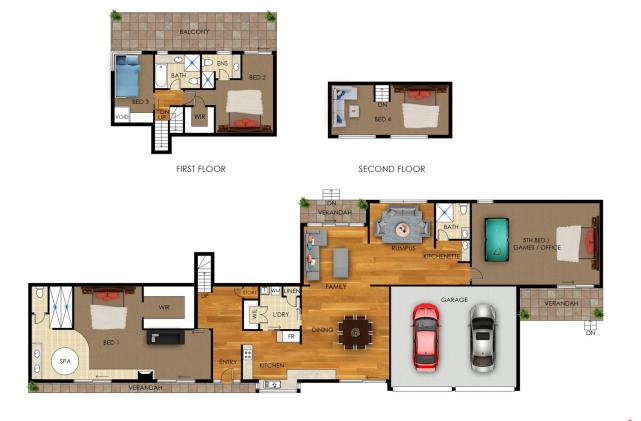

Perfect for large or extended families, the modern split-level home offers five generous bedrooms and timber floors, upstairs 3 bedrooms, 2 with rear balcony access, 1 with ensuite plus an additional bathroom. Downstairs, huge master bedroom with combustion fireplace, luxe ensuite with massive open spa and generous walk-in robe. Fabulous, updated kitchen with stone benchtops and modern tapware, formal living room with shiplap ceiling, family room, dedicated dining room, a large 5th bedroom/games room/office with access to separate front balcony, another bathroom, kitchenette and a double garage with internal access.

GROUND FLOOR

## 65 Hansens Road, Minto Heights

Floor plans and site plans are for illustrative purposes only. They are not part of any legal document or title and are subject to errors, omission, and inaccuracies. Whilst every attempt has been made to ensure the accuracy of this plan, measurements of doors, windows, rooms, cupboards etc are approximate only.