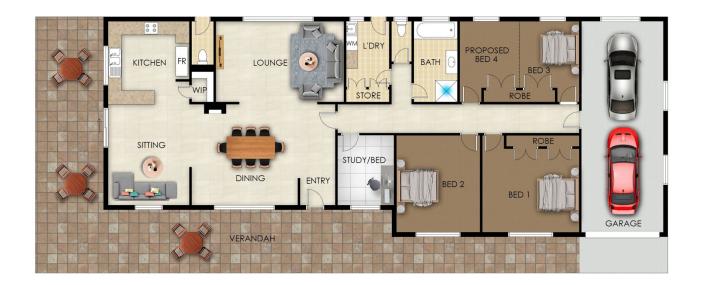

## 30 Old Jerusalem Road, Oakdale

Floor plans and site plans are for illustrative purposes only. They are not part of any legal document or title and are subject to errors, omission, and inaccuracies. Whilst every attempt has been made to ensure the accuracy of this plan, measurements of doors, windows, rooms, cupboards etc are approximate only.