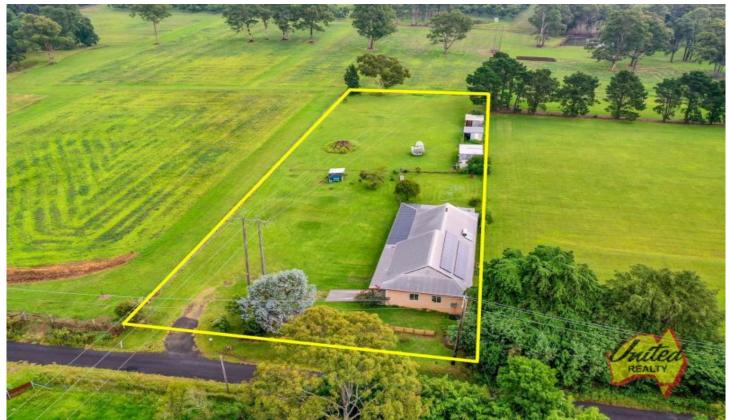

30 Old Jerusalem Road Oakdale NSW

4 🚐 1 🚍 2 🚍

**Price** : \$ 970,000 **Land Size** : 5293 sqm

View: https://www.acreagesales.com.au/6351600

Edwin Borg 0418236274

Professionalism, Quality, Responsiveness & Value Made the impossible possible. Vendor John Langley Oakdale

## 30 Old Jerusalem Road, Oakdale

Floor plans and site plans are for illustrative purposes only. They are not part of any legal document or title and are subject to errors, omission, and inaccuracies. Whilst every attempt has been made to ensure the accuracy of this plan, measurements of doors, windows, rooms, cupboards etc are approximate only.