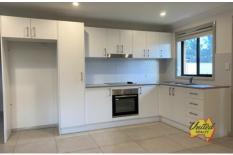

Property also features;

- Ensuite and built in robe to the bedroom
- Huge open plan lounge/dining/kitchen area
- Ducted air conditioning for year round comfort
- Combined laundry/main bathroom
- Remote garage with internal access
- Easy care fully fenced backyard