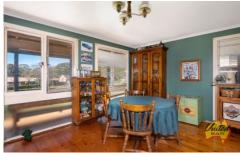

Our vendors have completed a lot of the work on this home, which offers a good size lounge and dining room with timber floors, a partially-renovated kitchen, plus a delightful period-style bathroom complete with a clawfoot bathtub. Two of the bedrooms in the home have built-ins and the home is now ready for new owners to complete its makeover.