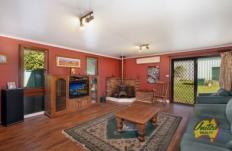

Our vendors have completed a lot of the work on this home, which offers a good size lounge and dining room with timber floors, a partially-renovated kitchen, plus a delightful period-style bathroom complete with a clawfoot bathtub. Two of the bedrooms in the home have built-ins and the home is now ready for new owners to complete its makeover.