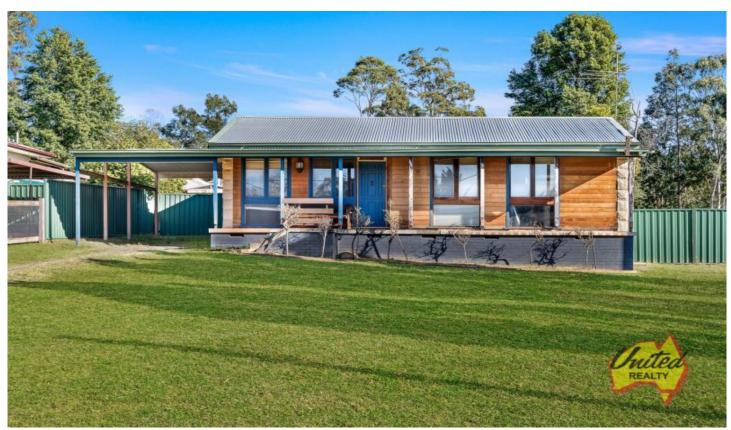

7 Bridle Avenue Oakdale NSW

3 📭 1 🖺 5 🖨

**Price** : \$ 510,000 **Land Size** : 1214 sqm

View: https://www.acreagesales.com.au/5585865

**Shane Brown** 0246572166

Cracking opportunity for first home buyers/renovators to get into the property market with this three bedroom home on a massive approx. 1,214 sq.m corner block!

Our vendors have completed a lot of the work on this home, which offers a good size lounge and dining room with timber floors, a partially-renovated kitchen, plus a delightful period-style bathroom complete with a clawfoot bathtub. Two of the bedrooms in the home have built-ins and the home is now ready for new owners to complete its makeover.

Offering great access, a large Colorbond shed and enormous backyard, this home lends itself to truckies/tradies or those keen to make a tidy profit once renovations are complete!