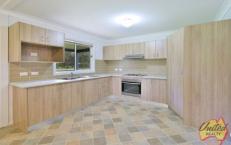

The current home features a large combined living, dining, and open style kitchen with modern appliances and plenty of cupboard space including a pantry.

Both bedrooms feature built-ins and are serviced by a modern main bathroom. There's also a timber front balcony to sit back and enjoy the rural views.