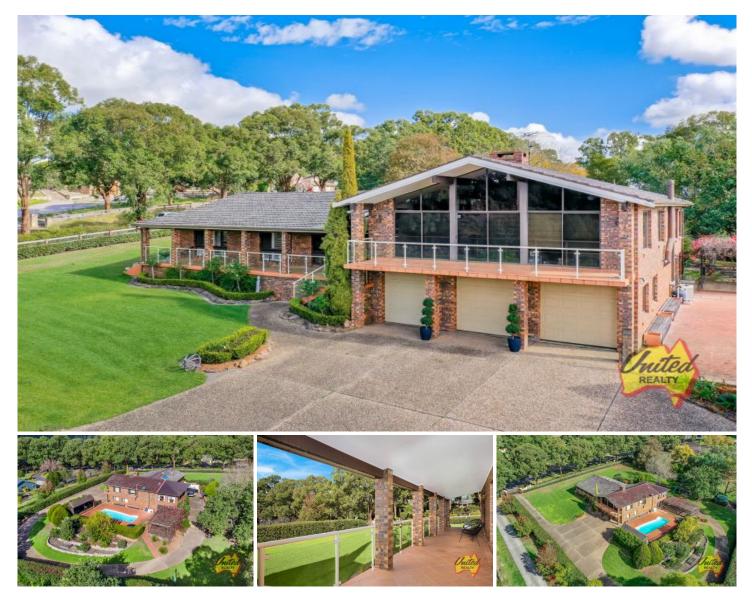

1 Centennial Lane Ellis Lane NSW

5 🛤 2 🏪 9 🚘

 Price
 : \$ 1,600,000

 Land Size
 : 4050 sqm

 View
 : https://www.acreagesales.com.au/5569883

Edwin Borg 0418236274

## Ultra Spacious Home - Garaging Galore!!!

Welcoming and versatile five bedroom home in a blue ribbon street, offering modern families an abundance of space over four impressive levels, with the bonus of parking for up to seven vehicles, an in-ground pool and so much more!

Set on just over one acre of manicured grounds (approx. 4,050 sq.m), this delightful home has the lot - rich timber flooring, pitched roof ceilings, slow combustion fireplaces, and a stunning renovated French Provincial kitchen with dedicated servery area, large island bench, butlers sink and quality appliances.

The abundance of living spaces in this home make it ideal for larger or even dual families. Take your pick between entertaining in the grand formal living room, separate media room with built-in bar and slow combustion fireplace, or the over-sized rumpus/games room!

On the top level of the home is a children's playroom or office, an open plan casual living area with slow combustion fireplace, the adjacent renovated kitchen and casual dining room. In case you need more space, there's also a separate approx. 8m x 5m family room! All five bedrooms in the home are well-proportioned with built-ins, the master with a large ensuite.

Car enthusiasts or tradies will love the under-house garaging on offer with approx. 120 sq.m of storage/workshop space in addition to the triple garage. Inspect today!

Other features:

- Triple garage, internal access
- Approx. 120 sq.m storage/workshop in basement
- Ducted air conditioning
- Plantation shutters
- Huge laundry with shower & toilet
- Town water
- Fully irrigated gardens
- Approx. 4 km to Camden CBD
- Council: Camden