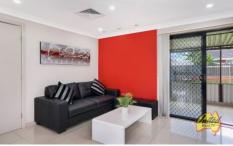

Located opposite a park and enjoying a wide approx. 18 m frontage, this residence is tiled throughout for easy care maintenance and enjoys plenty of natural light.

It features a large family lounge room and open style dining space, separate theatre room, plus a spacious tiled and enclosed outdoor entertainment area overlooking a sparkling in-ground pool and rear lawns.