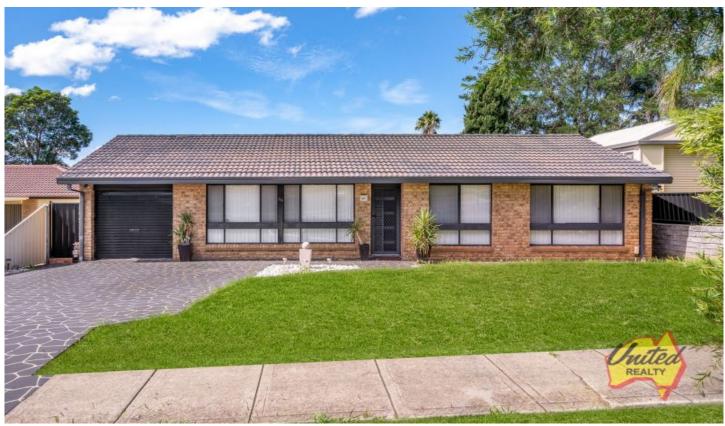

## **68 Harrow Road Glenfield NSW**

3 📭 1 🚍 1 🗬

**Price** : \$ 760,000 **Land Size** : 604.5 sqm

View: https://www.acreagesales.com.au/5370767

Edwin Borg 0418236274

Immaculate family entertainer on approx. 604.5 sq.m with a renovated high-gloss kitchen boasting Italian stainless steel appliances, 20 mm stone benchtops, gas cooker and more!

Located opposite a park and enjoying a wide approx. 18 m frontage, this residence is tiled throughout for easy care maintenance and enjoys plenty of natural light.

It features a large family lounge room and open style dining space, separate theatre room, plus a spacious tiled and enclosed outdoor entertainment area overlooking a sparkling in-ground pool and rear lawns.