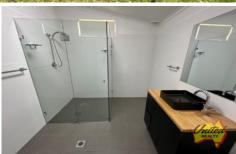

## Features include;

- 3 good-sized bedrooms all with built in wardrobes
- Spacious living and dining area
- Split system air conditioning
- Modern kitchen with electric appliances
- Ample cupboard storage space
- External laundry with separate toilet
- Outdoor undercover entertaining area
- Detached double garage
- Large shed/carport (No power available to this area)
- Dam on property
- Approx. 5.05 acres (approx. 2.04ha)
- Corner block