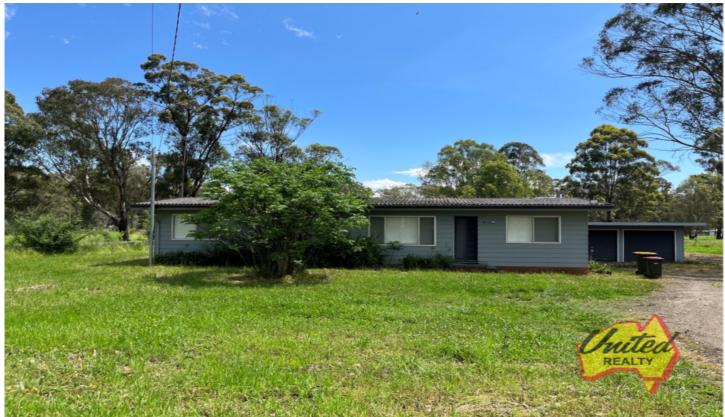

## 9 Gregory Road LEPPINGTON NSW

3 📭 1 🖺 2 🖨

Price : \$ 650 Land Size : 5.05 Acres

View: https://www.acreagesales.com.au/5354396

**Belinda Caprin 02 4774 8222** 

Don't miss your opportunity to secure this fantastic property. Ideally situated on a corner block approx. 5.05 acres (approx. 2.04ha) with a 3 bedroom home and double car garage.

## Features include;

- 3 good-sized bedrooms all with built in wardrobes
- Spacious living and dining area
- Split system air conditioning
- Modern kitchen with electric appliances
- Ample cupboard storage space
- External laundry with separate toilet
- Outdoor undercover entertaining area
- Detached double garage
- Large shed/carport (No power available to this area)
- Dam on property
- Approx. 5.05 acres (approx. 2.04ha)
- Corner block