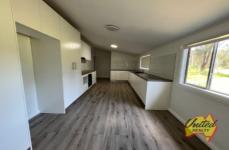

## Features include;

- 3 good-sized bedrooms all with built in wardrobes
- Spacious living and dining area
- Split system air conditioning
- Modern kitchen with electric appliances
- Ample cupboard storage space
- External laundry with separate toilet
- Outdoor undercover entertaining area
- Detached double garage
- Large shed/carport (No power available to this area)
- Dam on property
- Approx. 5.05 acres (approx. 2.04ha)
- Corner block