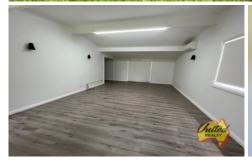

## Features include;

- 3 good-sized bedrooms all with built in wardrobes
- Spacious living and dining area
- Split system air conditioning
- Modern kitchen with electric appliances
- Ample cupboard storage space
- External laundry with separate toilet
- Outdoor undercover entertaining area
- Detached double garage
- Large shed/carport (No power available to this area)
- Dam on property
- Approx. 5.05 acres (approx. 2.04ha)
- Corner block