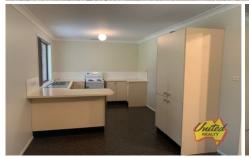

- Three bedrooms, two with ceiling fans and built-in wardrobe to main
- Combined kitchen and dining area with electric cooking
- Good sized lounge room with air conditioning
- Updated bathroom with bath and shower and separate toilet
- Additional rumpus/games room
- Large undercover entertainment area
- Plenty of off-street parking at front of property
- Shared driveway