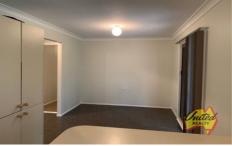

- Three bedrooms, two with ceiling fans and built-in wardrobe to main
- Combined kitchen and dining area with electric cooking
- Good sized lounge room with air conditioning
- Updated bathroom with bath and shower and separate toilet
- Additional rumpus/games room
- Large undercover entertainment area
- Plenty of off-street parking at front of property
- Shared driveway