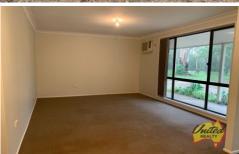

- Three bedrooms, two with ceiling fans and built-in wardrobe to main
- Combined kitchen and dining area with electric cooking
- Good sized lounge room with air conditioning
- Updated bathroom with bath and shower and separate toilet
- Additional rumpus/games room
- Large undercover entertainment area
- Plenty of off-street parking at front of property
- Shared driveway