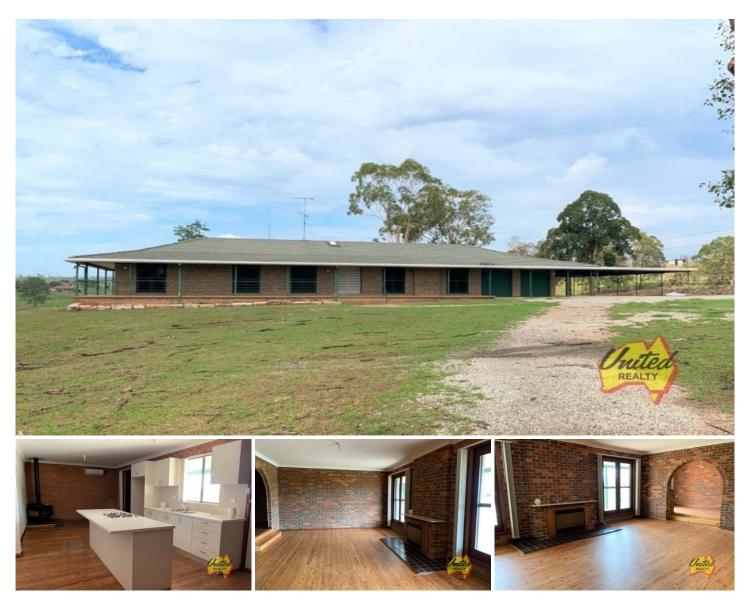

1433 The Northern Road BRINGELLY NSW

5 🛤 2 🏪 2 🚘

Price : \$ 650 View : https://www.acreagesales.com.au/5290936

Bringelly Reception 02 4774 8222

This large 5 bedroom home is perfect for a big family or anyone needing extra space. Large double garage and a huge carport for all your toys or perfect for entertaining. Rural outlook. Property also features;

- 5 bedrooms walk in robe and ensuite to main
- polished floorboards throughout
- large sunken lounge and separate dining room
- split system air conditioning
- approx. 1 acre of land

Rent: \$650.00 per week Available: NOW Inspection: Please contact Agent