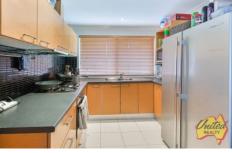

This well maintained brick home offers a good sized lounge with split system air conditioning, a neat and tidy kitchen with gas cooktop, dual sink and tiled splashback, bathroom with separate shower and bath, fantastic tiled undercover alfresco and excellent side access. Inspect today!