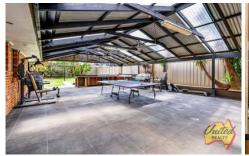

This well maintained brick home offers a good sized lounge with split system air conditioning, a neat and tidy kitchen with gas cooktop, dual sink and tiled splashback, bathroom with separate shower and bath, fantastic tiled undercover alfresco and excellent side access. Inspect today!