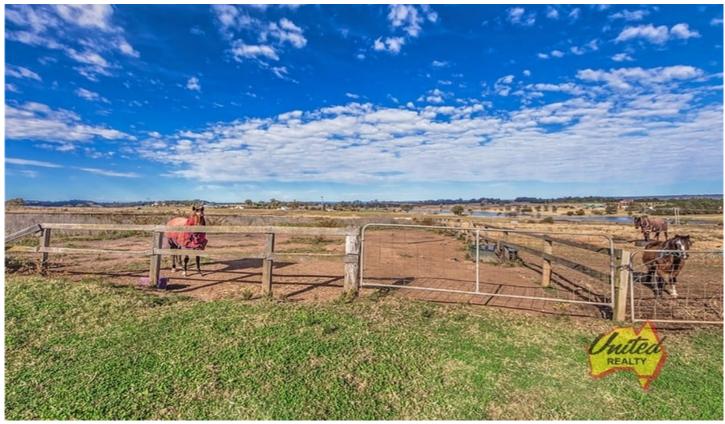

100 Hardwicke Street THE OAKS NSW

3 📭 1 🖺 2 🖨

**Price** : \$ 1,350 **Land Size** : 36.5 ha

View: https://www.acreagesales.com.au/5233022

Bringelly Reception 02 4774 8222

Situated close to town sits this exceptional approx. 90 acre (approx. 36.5 Ha) horse property with spectacular views to the city.

The property consists of:

- Double brick 3 bedroom home with slow combustion fire and great living spaces
- Detached double colour bond garage, huge shed + office demountable with 2 toilets
- Indoor arena, 11 indoor stables
- 6 paddocks, 2 day yards plus several large paddocks
- 2 foaling boxes, tack room, wash bay and crush