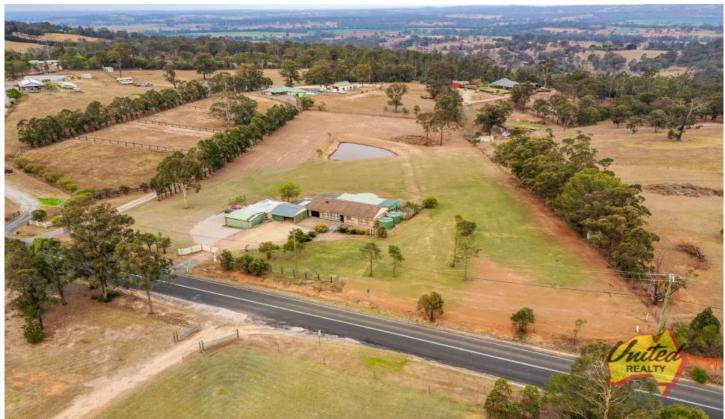

1100 Werombi Road Theresa Park NSW

3 📭 1 🖺 6 🗬

**Price** : \$ 1,225,000 **Land Size** : 4.94 Acres

View: https://www.acreagesales.com.au/5227141

Edwin Borg 0418236274

Start 2020 off right with this distinctive residence on approx. 4.94 acres (approx. 2 ha) in picturesque Theresa Park!

Offering majestic views towards Camden, this dream acreage property is a must inspect for tradies or families seeking an idyllic rural lifestyle with an abundance of parking/garaging!

Stand-out features include spacious living and family rooms, with amazing full length glass windows taking in views of the valley below and Camden district in the distance. The original timber kitchen is neat and tidy with ample cupboard space and has a large adjacent meals zone. There is a combination of ducted and split system air conditioning throughout the home plus three neat and tidy bedrooms with a large three-way bathroom.

Outdoors features an abundance of parking and garaging, plus cleared and gently sloping acres to utilise.

## Other features:

- Single garage + double carport
- Detached triple garage
- Slow combustion fireplace
- New fencing to approx. half the property
- Separate laundry with toilet
- 3 x water tanks
- Dam
- Established gardens
- Approx. 17 km to Camden CBD
- Approx. 11 km to The Oaks Village
- \* Please note that all webpage enquiries require a contact number AND an email address. Enquiries that do not have this information will not receive a response.