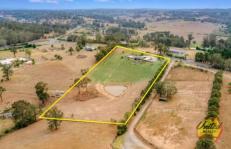

Outdoors features an abundance of parking and garaging, plus cleared and gently sloping acres to utilise.

## Other features:

- Single garage + double carport
- Detached triple garage
- Slow combustion fireplace
- New fencing to approx. half the property
- Separate laundry with toilet
- 3 x water tanks
- Dam
- Established gardens
- Approx. 17 km to Camden CBD
- Approx. 11 km to The Oaks Village
- \* Please note that all webpage enquiries require a contact number AND an email address. Enquiries that do not have this information will not receive a response.