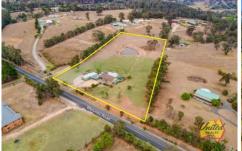

Outdoors features an abundance of parking and garaging, plus cleared and gently sloping acres to utilise.

## Other features:

- Single garage + double carport
- Detached triple garage
- Slow combustion fireplace
- New fencing to approx. half the property
- Separate laundry with toilet
- 3 x water tanks
- Dam
- Established gardens
- Approx. 17 km to Camden CBD
- Approx. 11 km to The Oaks Village
- \* Please note that all webpage enquiries require a contact number AND an email address. Enquiries that do not have this information will not receive a response.