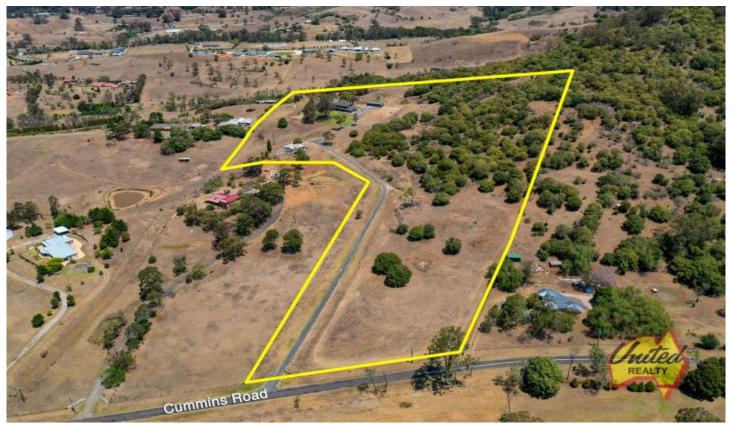

149 Cummins Road Menangle NSW

4 🕮 2 🔁 2 🖨

**Price** : \$ 1,500,000 **Land Size** : 19.67 Acres

View: https://www.acreagesales.com.au/5223941

Tanya Novek 0423426454

**Edwin Borg** 0418236274

Tanya is pleasant & professional. A good listener she understood how we wanted to market our property. Always answered her phone and she was receptive to our needs. She understands the rural market, she sold the property within a week.