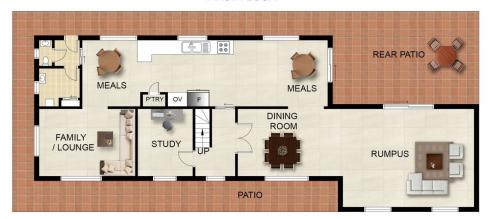

## 149 Cummins Road, Menangle

Floor plans and site plans are for illustrative purposes only. They are not part of any legal document or title and are subject to errors, omission, and inaccuracies. Whilst every attempt has been made to ensure the accuracy of this plan, measurements of doors, windows, rooms, cupboards etc are approximate only.