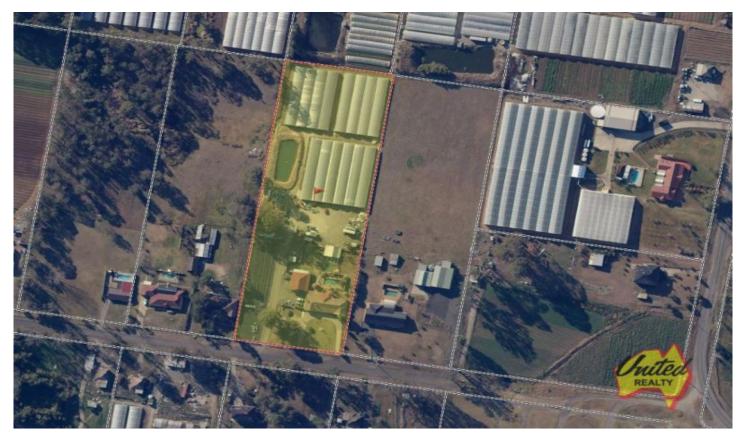

## **5 Bellfield Avenue Rossmore NSW**

4 🖰 1 🚍 1 🗬

**Price** : \$ 5,700,000 **Land Size** : 5 Acres

View: https://www.acreagesales.com.au/5219283

**Charlie Cini 0404018222** 

Outstanding approx. 5 acres (approx. 2.02 ha) located in the heart of Rossmore. Elevated and featuring a four bedroom family home, this property is one not to be missed. Ideally located near the future Aerotropolis, Badgerys Creek Airport and other South-West Growth Precinct developments, inspect today!