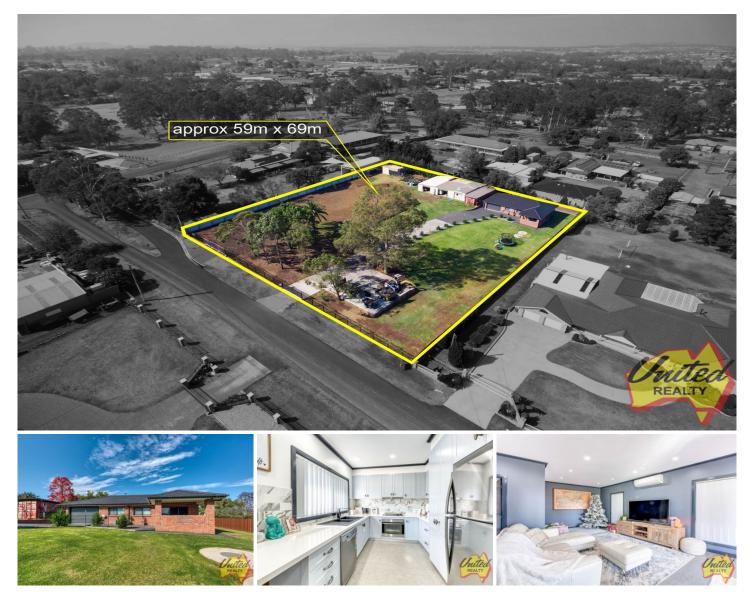

## 7 Lilyfield Close Catherine Field NSW

1 🛤 1 🚰 1 🚘

 Price
 : \$ 1,560,000

 Land Size
 : 4000 sqm

 View
 : https://www.acreagesales.com.au/5207290

Charlie Cini 0404018222

Absolutely stunning approx. 0.99 acre (approx. 4000 sq.m) elevated parcel with Blue Mountains vistas - first to inspect will want this property! Boasting a council approved brick veneer granny flat onsite, move in while you build your dream home (subject to council approval)!

Centrally located with easy access to Camden Valley Way, Oran Park Town Centre, Emerald and Gregory Hills, this property is in the South-West Growth Precinct and lends itself to either a grand family home or potential dual occupancy site (subject to council approval).

Motivated vendors. Inspect without delay!

Other features

- Septic
- Town water
- Fully fenced
- Approx. 16 km to future Badgerys Creek Airport

\* Please note that all webpage enquiries require a contact number AND an email address. Enquiries that do not have this information will not receive a response.