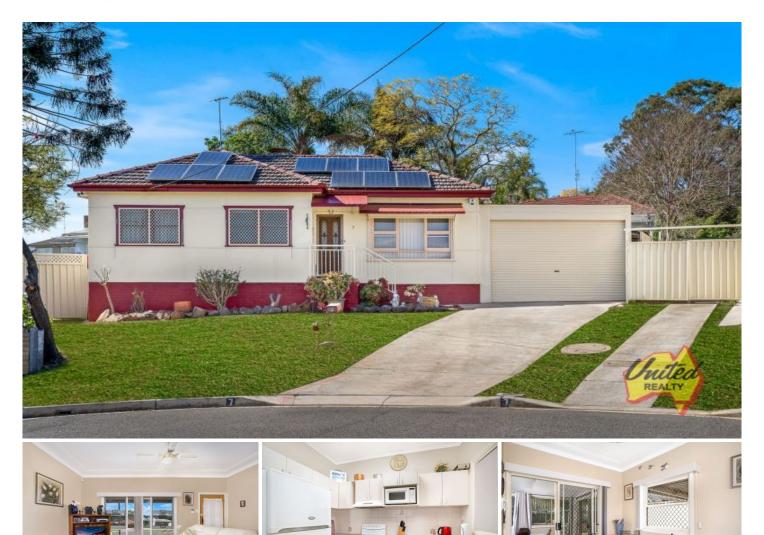

4 🛤 2 🏪 2 🚘

 Price
 : \$ 599,000

 Land Size
 : 766.5 sqm

 View
 : https://www.acreagesales.com.au/5038068

Edwin Borg 0418236274

Charlie Cini 0404018222

Ideal home or investment on approx. 766.5 sq.m with development potential (subject to council approval) in a handy to everything location!

On offer, a large family home onsite featuring a kitchen with adjacent casual dining zone, good sized lounge with split-system air conditioning, an enclosed sunroom with a slow combustion fireplace, plus three bedrooms and a main bathroom. Bonus one bedroom granny flat under the same roof with a kitchenette, lounge, bathroom, split-system air conditioning and a separate entrance via side gates - ideal for in-law accommodation or extra income.

Located in a quiet cul-de-sac and just a short drive to Macarthur Square and local schools, secure, move in or lease out and explore your options!

Other features:

- Double carport
- Dual side access
- Shedding
- Elevated site
- Approx. 2.2 km to Campbelltown Hospital
- Approx. 2.5 km to Campbelltown Train Station