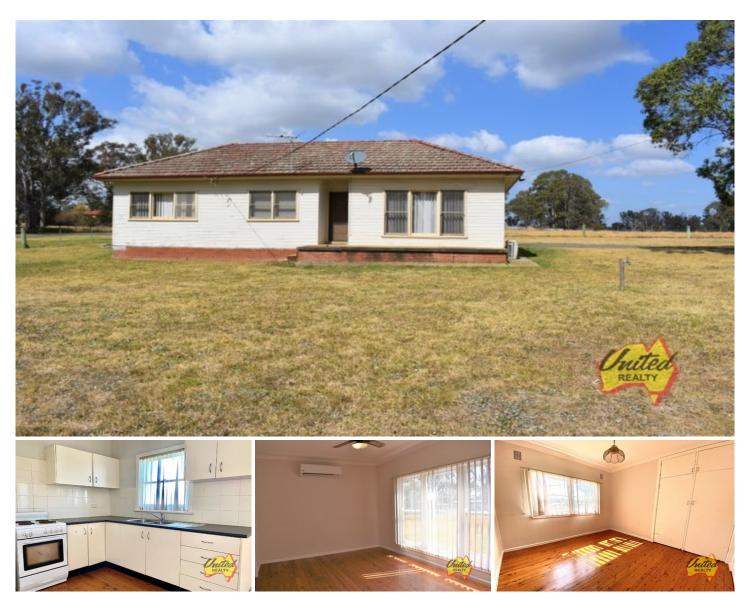

## 3 Bedroom Home with Shed

Presenting this well-appointed three bedroom home set on approx. 2,500 sqm of land, complete with a spacious shed. Enjoy the ease of being on 5km away from Bringelly Village and Bringelly Public School, and 5.8km to Leppington Train Station. Also featuring:

- Three spacious bedrooms, two with built-in wardrobes
- Combined kitchen and dining room with electric cooking and ample storage space
- Good sized lounge room with split-system air conditioning
- Spacious tandem shed
- Large fully-fenced yard