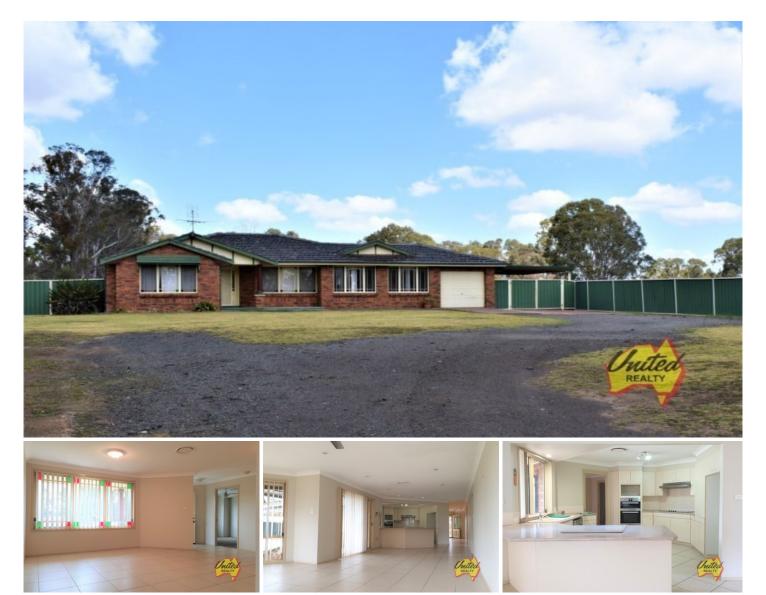

## 24 Wynyard Avenue Rossmore NSW

## Spacious Four Bedroom Home - Tranquil Location!

Introducing a stunning 4-bedroom brick home nestled on an expansive approx. 2000 sq.m block. This well-presented residence offers ample space for the entire family, boasting multiple living areas and a versatile floor plan with the added bonus of a generous shed, this gem is sure to be snatched up quickly!

Features Include:

- Master bedroom with ensuite bathroom
- Spacious open plan kitchen, dining, and family room
- Two additional living/family rooms for flexible use
- Formal dining area perfect for entertaining
- Luxurious main bathroom with a corner bath and separate shower
- Generous undercover entertainment area
- Convenient drive-through single garage and side carport
- Ample off-street parking
- Large shed for all your storage needs
- Fully fenced backyard