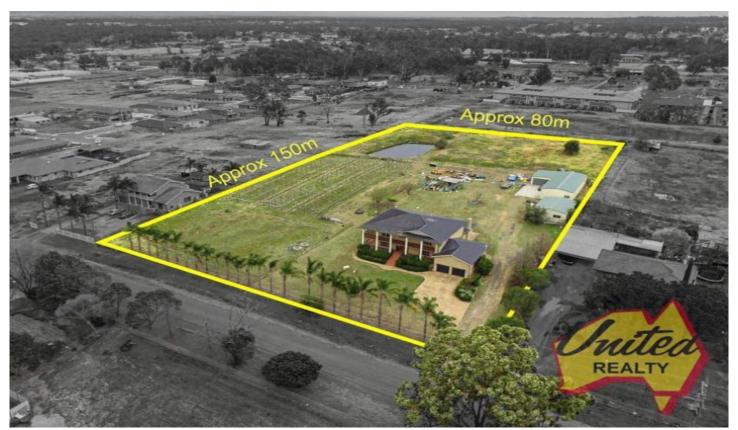

95 Ninth Avenue Austral NSW

5 🗀 3 📛 2 🖨

Land Size : 3 Acres

View: https://www.acreagesales.com.au/5032579

**Charlie Cini** 0404018222

Quality, approx. three acre (approx. 1.21 ha) site zoned R2 & R3 ripe for development - astute property developers should inspect without delay!

Boasting an excellent indicative road plan, elevated views and with sewer available, this site could be ideal for low-density housing and townhouse developments (subject to council approval).

Currently housing a substantial five bedroom, three bathroom home, secure now and lease out for a favourable rental return while you lodge your DA with council.

Located in close proximity to shops, schools and major South-West Growth Precinct developments. Call today.