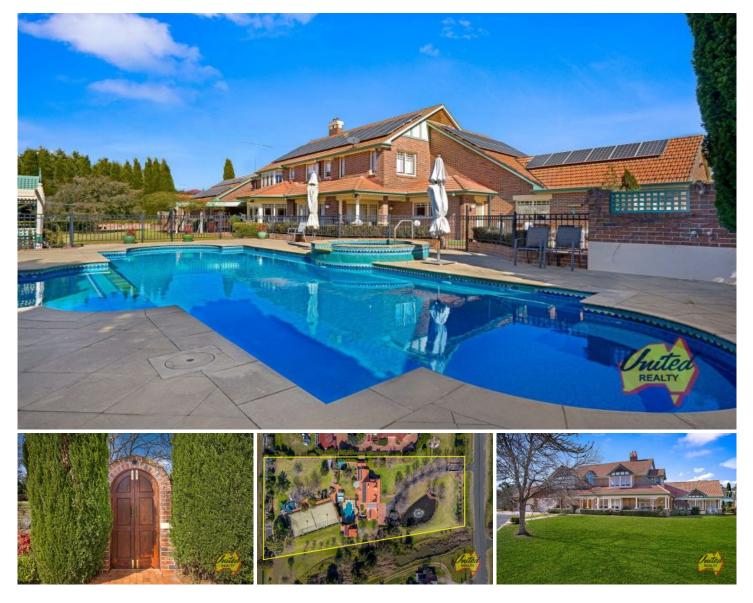

## First Time Offered - "Summerfield"

Timeless, award-winning home offered for the first time by its original owners, set on immaculate sprawling acres and boasting a championship tennis court, inground gas and solar heated pool, manicured gardens, wine cellar, and so much more.

Outdoors, new owners will be spoilt for choice when it comes to entertaining. In addition to the three separate outdoor entertaining areas, guests can enjoy the inground pool with wading area and spa, all-weather tennis court with night lights, Koi ponds, private cellar, and parklike grounds.