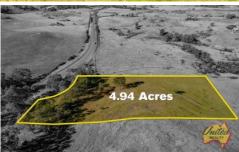

355 Burragorang Road Glenmore NSW

**Price** : \$ 725,000 **Land Size** : 4.94 Acres

View: https://www.acreagesales.com.au/4983903

Edwin Borg 0418236274

Conveniently positioned between Central Camden and the township of The Oaks, this elevated, vacant approx. 4.94 acre (approx. 2.00 ha) block is a rare find indeed.

Surrounded by large acreage parcels, with stunning views across Mount Hunter and towards Camden, new owners will feel like they are living on more than just five acres - how good is that!

Enjoying a lovely high position, this is a perfect opportunity for savvy purchasers to secure, design and build their own rural escape (subject to council approval) and still be just minutes from both Camden CBD and The Oaks Village. Call now!

- Approx. 5.4 km to The Oaks Village
- Approx. 8.7 km to Camden CBD

Photo identification must be presented to the agent by all parties prior to inspections. All care has been taken in providing accurate information in this advertisement. However, prospective purchasers are to rely on their own enquiries.