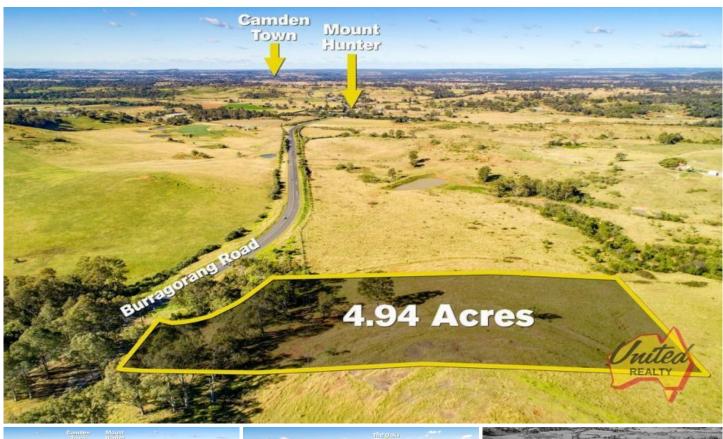

355 Burragorang Road Glenmore NSW

**Price** : \$ 725,000 **Land Size** : 4.94 Acres

View: https://www.acreagesales.com.au/4983903

Edwin Borg 0418236274

Conveniently positioned between Central Camden and the township of The Oaks, this elevated, vacant approx. 4.94 acre (approx. 2.00 ha) block is a rare find indeed.

Surrounded by large acreage parcels, with stunning views across Mount Hunter and towards Camden, new owners will feel like they are living on more than just five acres - how good is that!

Enjoying a lovely high position, this is a perfect opportunity for savvy purchasers to secure, design and build their own rural escape (subject to council approval) and still be just minutes from both Camden CBD and The Oaks Village. Call now!

- Approx. 5.4 km to The Oaks Village
- Approx. 8.7 km to Camden CBD

Photo identification must be presented to the agent by all parties prior to inspections. All care has been taken in providing accurate information in this advertisement. However, prospective purchasers are to rely on their own enquiries.