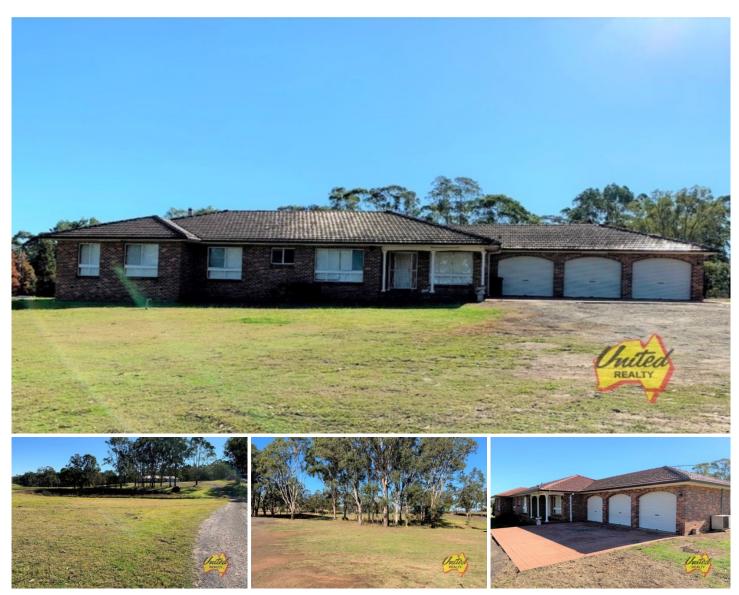

## 57 Greendale Road Bringelly NSW

4 📭 2 🖺 6 🗬

**Price**:\$600

View: https://www.acreagesales.com.au/4949240

Bringelly Reception 02 4774 8222

This property will suit a range of potential tenants from a truck driver to someone wanting a tranquil lifestyle on a rural setting.

- Large 4 bedroom home en-suite and walk in to main
- 2 bedrooms with built in wardrobes
- Large inground swimming pool
- Triple car garage
- Large multiple living areas
- Ducted air-conditioning and fireplace
- Large internal laundry
- Large kitchen with loads of cupboard spaces