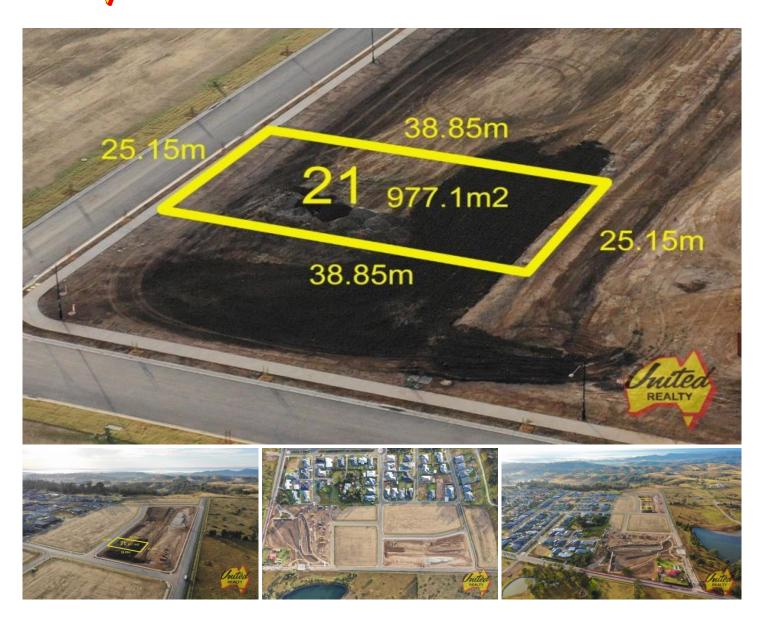

Uniting people with property... since 1986

Lot 21, 790 Montpelier Drive The Oaks NSW

 Price
 : \$ 500,000

 Land Size
 : 977.1 sqm

 View
 : https://www.acreagesales.com.au/4925899

Edwin Borg 0418236274

https://www.acreagesales.com.au 41 Wentworth Road, Bringelly NSW 2556 1/73 John Street, The Oaks NSW 2570 3/23-29 Argyle Street, Camden NSW 2570

Purchaser/s Bianca Moss & Riley Crocker Lot 21 790 Montpelier Drive, The Oaks