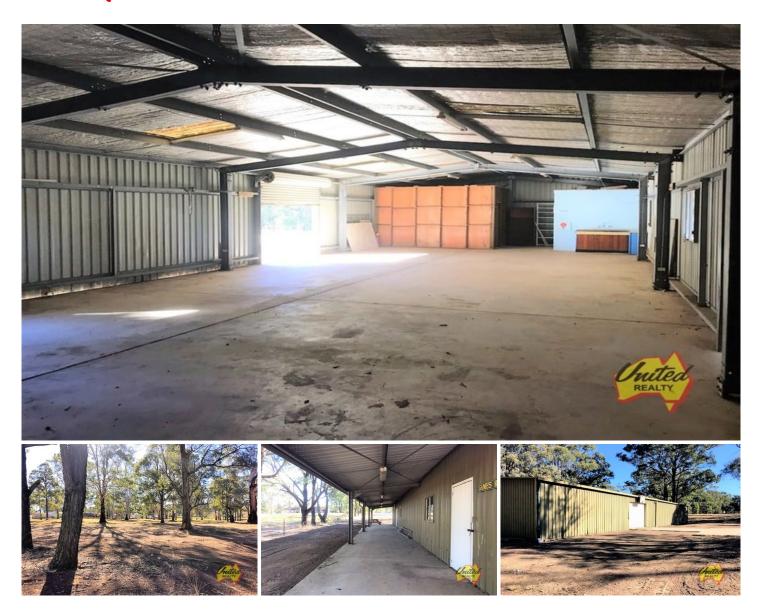

## 1 🚔 4 🚘

Price: \$ 400Land Size: 8000 sqmView: https://www.acreagesales.com.au/4922605

Bringelly Reception 02 4774 8222

Set in a sought-after location, this Approx. 8.000sq.m parcel of land features a large Approx. 300 sq.m shed. Perfect for storing machinery and equipment.

- Featuring: - Town water
- Bathroom facilities including toilet and shower
- Good sized office space
- Three-phase power

Rent: \$400.00 per week

Available: Now

Inspect: Please Contact Agent

Photo identification must be presented by all parties prior to inspections. Please note we do not accept 1form applications. Please contact our office to obtain our rental application form on 02 4774 8222 or 02 4657 2166.