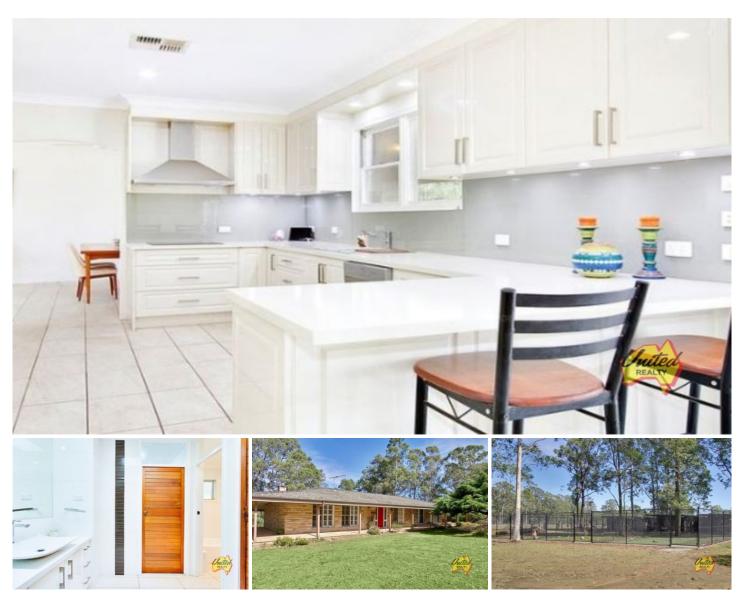

## 105 Theresa View Road Theresa Park NSW

4 🕮 1 🚆 3 🖨

Price : \$ 650 Land Size : 8000 sqm

View: https://www.acreagesales.com.au/4922227

Bringelly Reception 02 4774 8222

Beautiful sandstone full brick home set back on the property will impress you. It has something for everyone in the family offering:

- 4 double sized bedrooms all with built-ins
- Modern and spacious custom designed kitchen with stone bench top and breakfast bar
- Bathroom with stone tops and feature basin
- Tiled throughout, main living hosts impressive sandstone fireplace
- Sandstone surrounding verandahs
- Plantation shutters
- Air conditioning
- Triple garage/carport

With Approx 8,000 sq.m - more land can be negotiated upon application.

Pets welcome subject to approval on application.

RENT: \$650.00 per week AVAILABLE: NOW INSPECT: Open Homes

Photo identification must be presented by all parties prior to inspections.