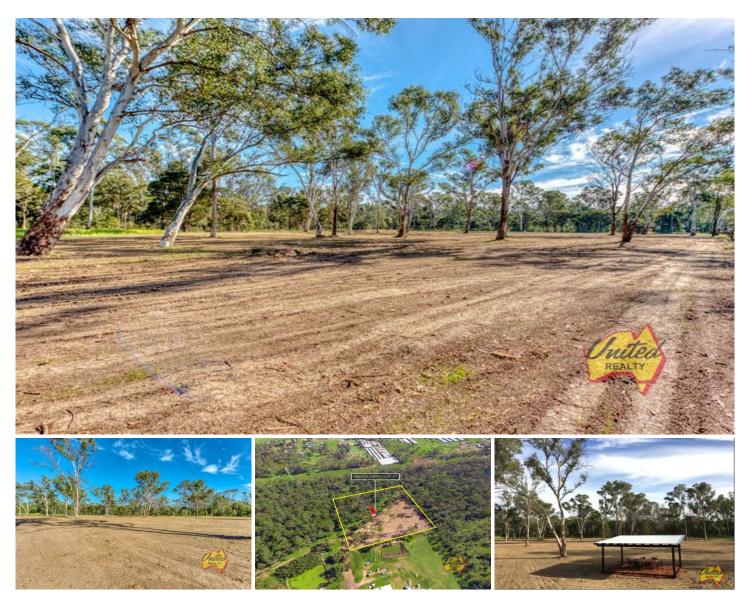

335 Thirteenth Avenue Austral NSW

Price: \$ 781,000 Land Size: 5 Acres

View: https://www.acreagesales.com.au/4889645

Edwin Borg 0418236274

Level 5 acre (approx. 2.02 ha) parcel in the fast-developing South-West Growth Area.

Situated at the end of a private, no-through road, this parcel is located conveniently near Leppington Train Station and is just minutes to the future Badgerys Creek Airport.

Astute investors seeking additional acreage for a future development project, this could be just what you are seeking-call today to book your inspection!

Other features

- Approx. 50% cleared
- Zoned mostly E2 Environmental
- Also zoned SP2 Infrastructure Drainage
- Close to Austral shops, public transport

Photo identification must be presented to the agent by all parties prior to inspections. All care has been taken in providing accurate information in this advertisement. However, prospect purchasers are to rely on their own enquiries.