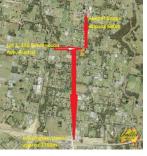

Excellent approx. 660.2 Sq.m corner site in popular Austral, within walking distance to Austral shops, schools and Leppington Train Station.

Situated on the high side of the street, this large block offers a great opportunity for an investor or family to secure and build a large home or duplex (subject to council approval). Due to be registered in August 2019. Submit your plans now and pay later!