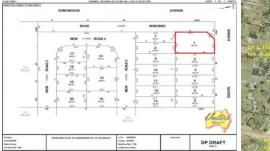

## DUPLEX SITE \_\_(STCA)\_\_\_

Lot 1 Lot 1 145 Edmondson Avenue Austral NSW

**Price** : \$ 640,000 **Land Size** : 660.2 sqm

View: https://www.acreagesales.com.au/4870665

Edwin Borg 0418236274

Duplex Site (STCA) - Corner Block Approx. 660.2 Sq.m!

Excellent approx. 660.2 Sq.m corner site in popular Austral, within walking distance to Austral shops, schools and Leppington Train Station.

Situated on the high side of the street, this large block offers a great opportunity for an investor or family to secure and build a large home or duplex (subject to council approval). Due to be registered in August 2019. Submit your plans now and pay later!