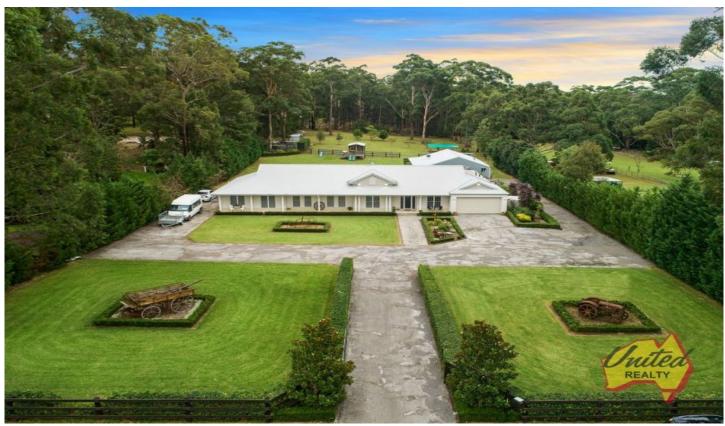

## 218 Binalong Road Belimbla Park NSW

8 📭 3 🖺 2 🖨

**Price** : \$ 1,450,000 **Land Size** : 8290 sqm

View: https://www.acreagesales.com.au/4840403

Edwin Borg 0418236274

## Luxury Living in Rural Paradise!

Superbly presented, sprawling acreage residence set on approx. 2.05 acres (approx. 8,290 sq.m) of manicured grounds, positioned in one of Belimbla Park's most sought-after locations.