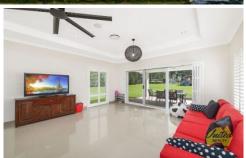

Indoors boasts a large formal living room, open plan dining and family room, rumpus, study, plus a stunning gourmet kitchen with free standing island bar, quality appliances and 40 mm stone tops. All bedrooms are generously proportioned and have built-in robes, the over-sized master enjoying a luxurious ensuite with spa bath, double vanity and walk-in robe.