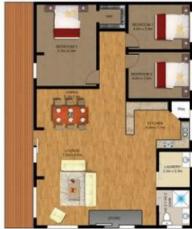

Outdoors boasts an undercover alfresco, saltwater in-ground swimming pool, mature hedging and manicured gardens to call your own.

Bonus Colorbond shed, fully lined and set up as in-law accommodation/teen retreat with three bedrooms, bathroom, and large living room. Amazing!

## 218 Binalong Rd, Belimbla Park

Not to scale · All measurements are approximate · Drawn for marketing purposes only