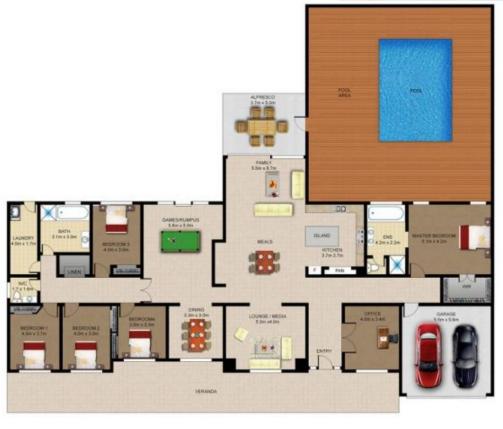

With expansive light-filled interiors and high ceilings, multiple living and dining zones, and an abundance of outdoor entertainment options to enjoy, this five bedroom McDonald Jones home is sure to impress.

Indoors boasts a large formal living room, open plan dining and family room, rumpus, study, plus a stunning gourmet kitchen with free standing island bar, quality appliances and 40 mm stone tops. All bedrooms are generously proportioned and have built-in robes, the over-sized master enjoying a luxurious ensuite with spa bath, double vanity and walk-in robe.

Outdoors boasts an undercover alfresco, saltwater in-ground swimming pool, mature hedging and manicured gardens to call your own.

Bonus Colorbond shed, fully lined and set up as in-law accommodation/teen retreat with three bedrooms, bathroom, and large living room. Amazing!

## Other features include

- Double lock up garage, internal access
- Approx. 9ft ceilings throughout
- Steel frame construction
- Ducted reverse cycle air conditioning
- Ceiling fans throughout
- Downlights in living areas
- Plantation shutters, security doors
- Solar electricity + gas heating to both dwellings
- Walk-in linen
- Utility room
- Level land, side access
- Garden shed
- Kids cubby house
- Vegetable garden
- Chook pen
- Approx. 18.5km to Camden CBD

## 218 Binalong Rd, Belimbla Park

Not to scale · All measurements are approximate · Drawn for marketing purposes only