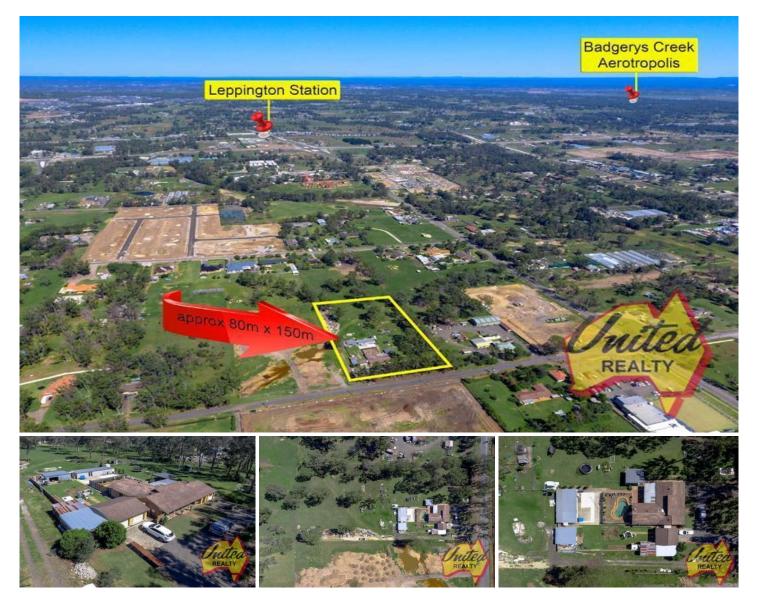

## 4 🎮 4 🏪

Land Size : 3 Acres View : https://www.acreagesales.com.au/4832518

Edwin Borg 0418236274

Investors act now and secure this approx. 3 acre parcel (approx. 1.21 ha) of mostly cleared and level land close to Austral shops, Leppington Train Station and major South-West Growth infrastructure projects!!!

Featuring an agreeable road layout, great street frontage and sewer/storm water ready, secure, lease out the four bedroom, four bathroom home with swimming pool plus shed on site, while you explore your options!

Don't delay, call today!

Other features

- Town water
- Sewer/stormwater ready
- Approx. 7 km to Westlink M7
- Approx. 15 km to future Badgerys Creek Airport

Photo identification must be presented to the agent by all parties prior to inspections. All care has been taken in providing accurate information in this advertisement. However, prospective purchasers are to rely on their own enquiries.