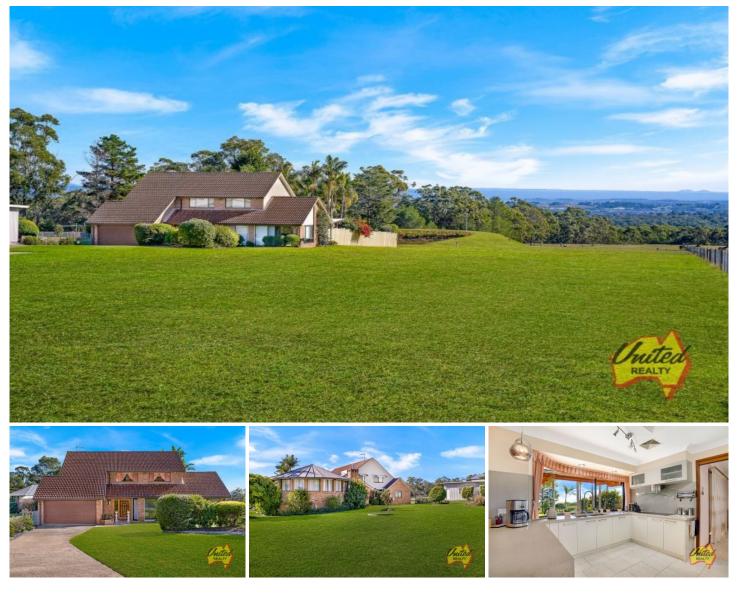

183 Aberfoyle Road Wedderburn NSW

4 🛤 3 🏪 20 🚘

 Price
 : \$ 1,675,000

 Land Size
 : 15.99 Acres

 View
 : https://www.acreagesales.com.au/4802618

Edwin Borg 0418236274

Secure one of Wedderburn's best acreage blocks featuring a grand original two storey family home, aeroplane hangar, extensive shedding and immaculate grounds!

Formerly owned by the Hazelton Family (Hazelton Airlines), this unique parcel of approx. 15.99 acres (approx. 6.47 ha) is a must inspect for those seeking a large private parcel that is conveniently located in close proximity to Macarthur Square, Campbelltown Train Station and the M5.

Beautifully presented both indoors and out, stand out features of the home include spacious formal living and dining rooms, updated kitchen with Miele appliances, four well-proportioned bedrooms and three bathrooms (master with ensuite). Outdoors, the home offers an abundance of entertaining options from the over-sized undercover alfresco, to the stunning inground pool complete with spa, water feature and fenced glass surrounds to take in the spectacular elevated views of Menangle, Camden and beyond!