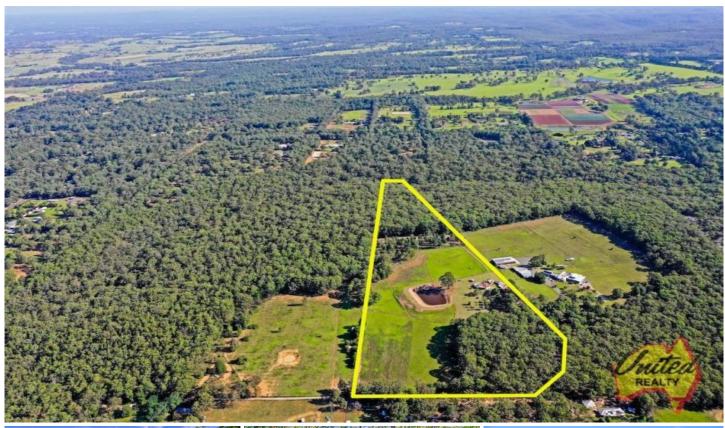

60 Wineshop Road Oakdale NSW

4 📭 2 🖺 5 🖨

**Price** : \$ 1,220,000 **Land Size** : 24.34 Acres

View: https://www.acreagesales.com.au/4790323

Edwin Borg 0418236274

I am one of three sisters who sold our parent's home, but just as important, it was our family home and it was priceless to us all. As this was a Deceased Estate our hearts were broken in having to sell a beautiful family property and Melinda treated our sadness with respect but a determination that we would all be happy with.