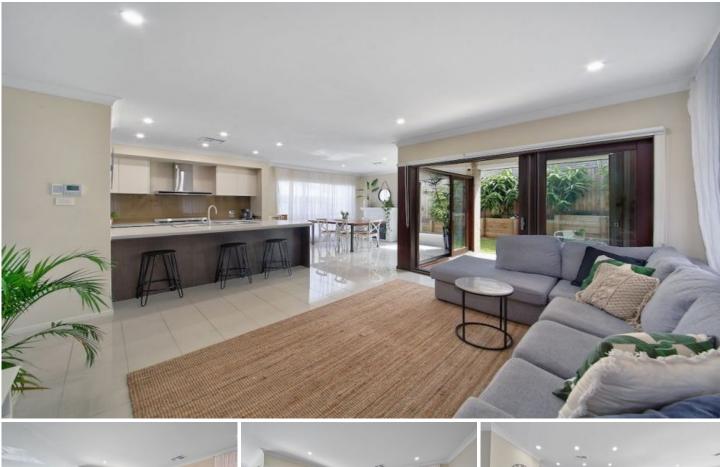

Featuring a modern clean palette and ample natural light throughout much of the home, the property offers four bedrooms all with built-ins, the master with a stylish ensuite and walk-in robe.

All the tiled living areas are located at the rear of the home - with spacious dining, living and kitchen zones cleverly integrated for connected family living. Both the dining and living rooms benefit from large sliding doors which open out to an undercover alfresco area and low maintenance rear yard with privacy hedging. The modern kitchen is fabulous too, with Caesarstone benchtops, approx. 900mm stainless steel gas oven and cooktop, dishwasher and breakfast bar. Secure now!

Other features include:

- Single garage, internal access
- Ducted air conditioning
- Alarm
- Downlights
- High Ceilings
- Approx. 500m to Camden Bypass
- Approx. 2.5 km to Narellan Town Centre

Photo identification must be presented to the agent by all parties prior to inspections. All care has been taken in providing accurate information in this advertisement. However, prospective purchasers are to rely on their own enquiries.