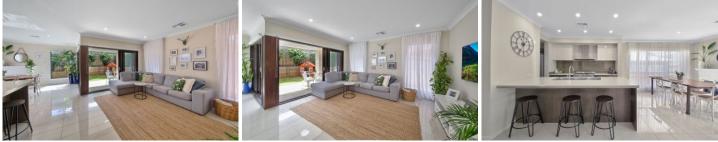

Featuring a modern clean palette and ample natural light throughout much of the home, the property offers four bedrooms all with built-ins, the master with a stylish ensuite and walk-in robe.

All the tiled living areas are located at the rear of the home - with spacious dining, living and kitchen zones cleverly integrated for connected family living. Both the dining and living rooms benefit from large sliding doors which open out to an undercover alfresco area and low maintenance rear yard with privacy hedging. The modern kitchen is fabulous too, with Caesarstone benchtops, approx. 900mm stainless steel gas oven and cooktop, dishwasher and breakfast bar. Secure now!

Other features include:

- Single garage, internal access
- Ducted air conditioning
- Alarm
- Downlights
- High Ceilings
- Approx. 500m to Camden Bypass
- Approx. 2.5 km to Narellan Town Centre

Photo identification must be presented to the agent by all parties prior to inspections. All care has been taken in providing accurate information in this advertisement. However, prospective purchasers are to rely on their own enquiries.