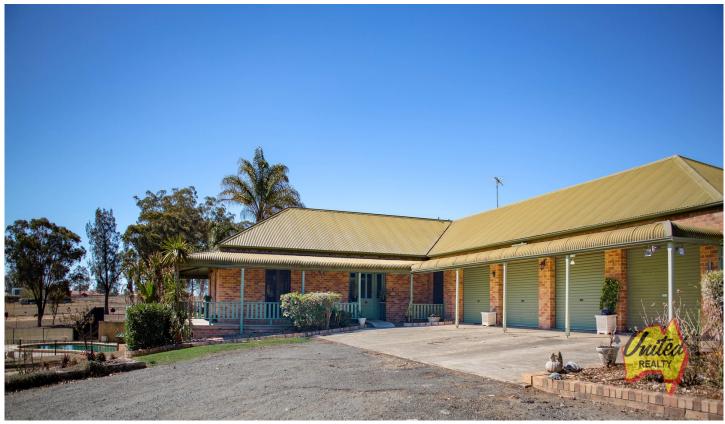

## 28 Emmetts Farm Road ROSSMORE NSW

Price : \$ 850 Land Size : 18000 sqm

View: https://www.acreagesales.com.au/4760607

Bringelly Reception 02 4774 8222

This home is complete with a Gourmet Kitchen with stone benchtops, 6 bedrooms and study/ teenage retreat also an inground pool.

Other features include:

- 3 car garage
- Office with reverse-cycle air conditioning
- Multiple living areas
- Bullnose veranda
- 3 x bathrooms + ensuite
- 3 x split system air conditioning
- Ducted vacuum
- Large laundry, external access
- Solar hot water system
- Security screens on doors & windows
- Driveway lighting
- Town Water

Perfect for Primary Producer or market gardener subject to council Approval.

Rent: \$850.00 per week Available: LATE FEB

Inspection: Please contact Agent

Photo identification must be presented by all parties prior to inspections. Please note we do not accept 1form applications. Please contact our office to obtain our rental application form on 02 4774 8222 or 02 4657 2166.