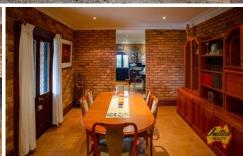

Other features include:

- 3 car garage
- Office with reverse-cycle air conditioning
- Multiple living areas
- Bullnose veranda
- 3 x bathrooms + ensuite
- 3 x split system air conditioning
- Ducted vacuum
- Large laundry, external access
- Solar hot water system
- Security screens on doors & windows
- Driveway lighting
- Town Water