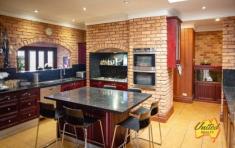

## 28 Emmetts Farm Road ROSSMORE NSW

Price : \$ 850 Land Size : 18000 sqm

View: https://www.acreagesales.com.au/4760607

Bringelly Reception 02 4774 8222

This home is complete with a Gourmet Kitchen with stone benchtops, 6 bedrooms and study/ teenage retreat also an inground pool.

Other features include:

- 3 car garage
- Office with reverse-cycle air conditioning
- Multiple living areas
- Bullnose veranda
- 3 x bathrooms + ensuite
- 3 x split system air conditioning
- Ducted vacuum
- Large laundry, external access
- Solar hot water system
- Security screens on doors & windows
- Driveway lighting
- Town Water