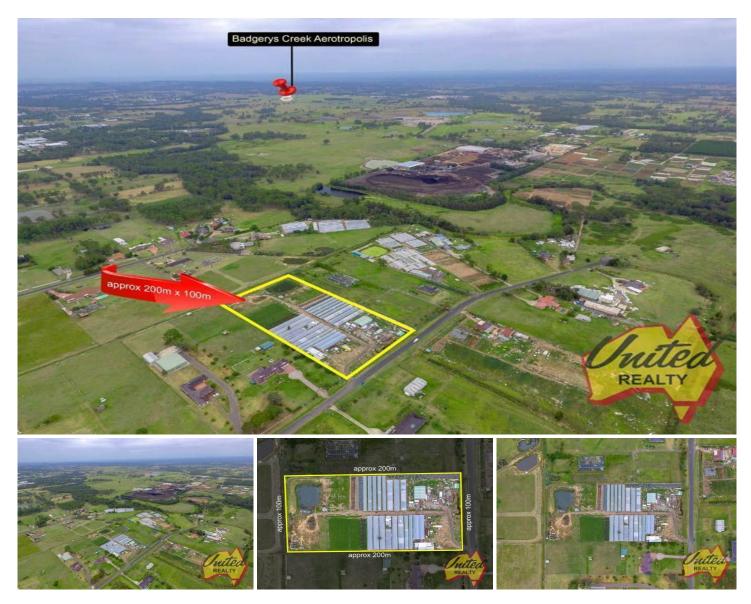

8 Turnbull Avenue Kemps Creek NSW

 Price
 : \$ 2,700,000

 Land Size
 : 4.94 Acres

 View
 : https://www.acreagesales.com.au/4749784

Edwin Borg 0418236274

Situated in the highly desired South-West Growth Area is where you will find this level approx. 4.94 acre (approx. 2.00 ha) property close to main arterial routes, schools and shops.

Currently being used as a market garden, the current tenant is happy to stay on or the property can be offered with vacant possession.

The site is within easy reach of new housing estates and the future airport at Badgerys Creek.

Other features include:

- Large garage/shed
- Amazing growth potential
- Town water
- Easy access to M4

\* Please note that all webpage enquiries require a contact number AND an email address. Enquiries that do not have this information will not receive a response.