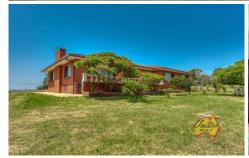

Offered for the first time in over 40 years, this approx. 5.02 acre (approx. 2.03 ha) parcel boasts a quality, family home featuring high ceilings, wide hallway, separate family room with open fireplace, spacious kitchen with adjacent dining, large front verandah and spacious rear alfresco. All four bedrooms in the home are well-sized, the master with ensuite. There is also a detached triple car garage with workshop and cellar below.