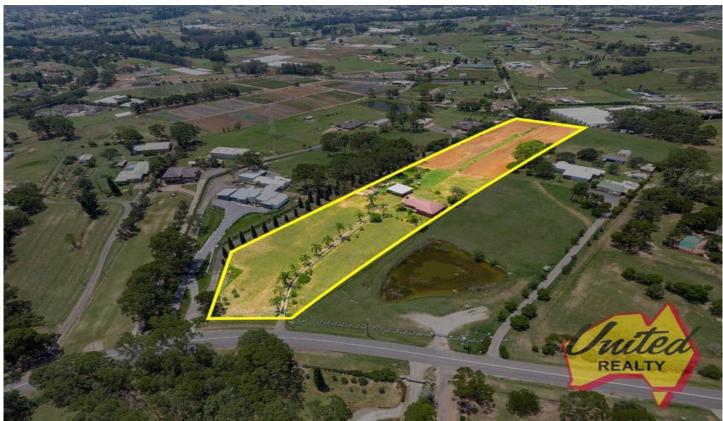

142 Mount Vernon Road Mount Vernon NSW

4 🕮 2 🖺 3 🖨

**Price** : \$ 2,400,000 **Land Size** : 5.02 Acres

View: https://www.acreagesales.com.au/4744634

**Charlie Cini** 0404018222

Sought-after Mount Vernon acreage property with potential to subdivide (subject to council approval).

Offered for the first time in over 40 years, this approx. 5.02 acre (approx. 2.03 ha) parcel boasts a quality, family home featuring high ceilings, wide hallway, separate family room with open fireplace, spacious kitchen with adjacent dining, large front verandah and spacious rear alfresco. All four bedrooms in the home are well-sized, the master with ensuite. There is also a detached triple car garage with workshop and cellar below.

Gently undulating, elevated and cleared for your convenience, secure now or at auction. Move in or lease out and explore the subdivision potential for future gain!