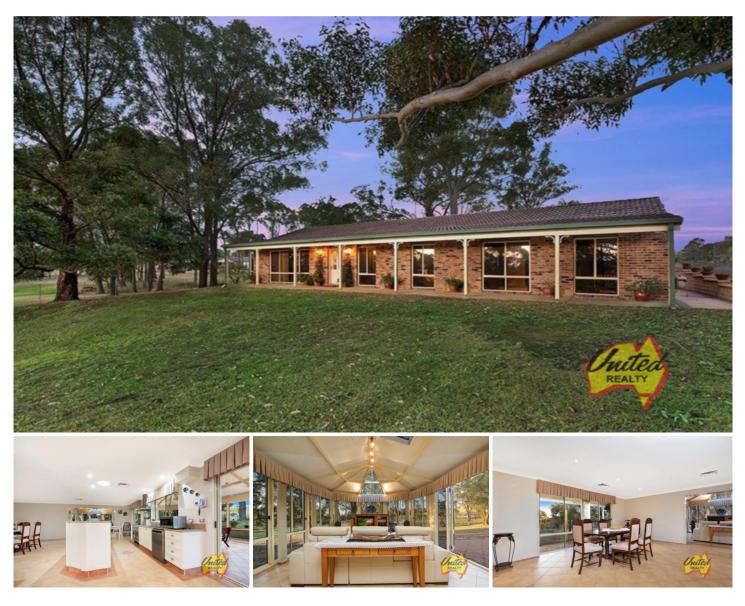

Uniting people with property... since 1986

303 Dwyer Road LEPPINGTON NSW

3 🎮 1 🚰 4 🚘

Price: \$ 680Land Size: 0.35 haView: https://www.acreagesales.com.au/4739479

Lei Buddee 02 4774 8222

Nestled on a large block (approx. 0.877 acres), this gorgeous three bedroom home offers peaceful country living whilst being located just minutes away from all local shops, schools, and amenities. Situated just a 5 minute drive to Emerald Hills Shopping Village, 6 minutes to Willowdale Shopping Centre and a 10 minute drive to Leppington Train Station, you'll have everything you want just within reach! Also featuring:

- Three spacious bedrooms with built-in wardrobes to each
- Open-plan kitchen with electric induction cooking and dishwasher
- Stunning sunlit family room with skylights and floor-to-ceiling windows
- Rear sunroom overlooking the gorgeous country surrounds
- Ducted air conditioning throughout
- Large laundry/utility room with separate shower and toilet
- Two double lock-up garages offering perfect storage space (approx. 8.5m x 9.0m and 6.0m x 6.5)