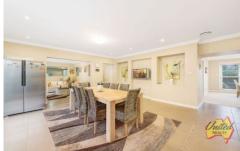

The open style kitchen is one for the entertainer with Caesarstone benchtops, quality appliances and an abundance of preparation and storage space.

Three of the four bedrooms plus study are located downstairs. All bedrooms featuring plush carpets, large windows, ducted air conditioning and double built-ins (one with a walk-in robe). All are serviced by two full sized bathrooms featuring floor to ceiling tiles, Caesarstone vanities and sunken showers.