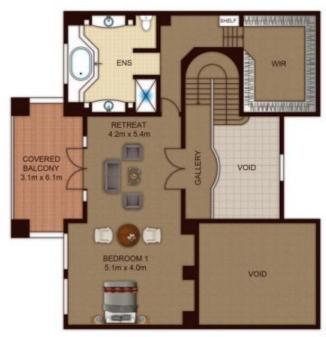

A wide, elegant staircase ascends from the foyer to the upper level of the home. Awash with light, this private space boasts a spacious living room, master bedroom, full ensuite with dual vanities, over-sized walk-in robe, plus private balcony with views over the inground pool and landscaped surrounds.

At the rear of the property, a bonus teen retreat/guest accommodation with bathroom facilities overlooking the pool, completes this thoroughly impressive and grand residence.

Book your inspection, bring the family and prepare to fall in love.

FIRST FLOOR

**GROUND FLOOR** 