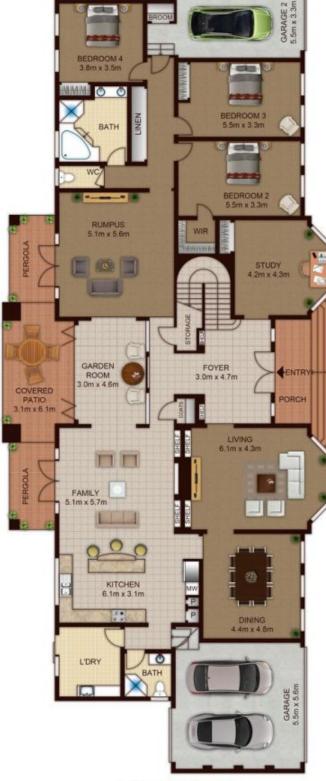

New owners will appreciate the space on offer - downstairs boasts a spacious formal light-filled living room, formal dining room, dedicated rumpus, plus a large family room leading out to generous undercover outdoor entertaining areas, and pool beyond.

The open style kitchen is one for the entertainer with Caesarstone benchtops, quality appliances and an abundance of preparation and storage space.

Three of the four bedrooms plus study are located downstairs. All bedrooms featuring plush carpets, large windows, ducted air conditioning and double built-ins (one with a walk-in robe). All are serviced by two full sized bathrooms featuring floor to ceiling tiles, Caesarstone vanities and sunken showers.

## Other features include:

- Double garage, internal access
- Single garage, internal access
- Security alarm
- Ducted air-conditioning
- Gas heating
- Ornate cornices
- Over-sized linen
- Landscaped gardens & lawns
- Ample space for caravans/boats
- Approx. 4.4 km to Camden CBD

FIRST FLOOR

**GROUND FLOOR** 