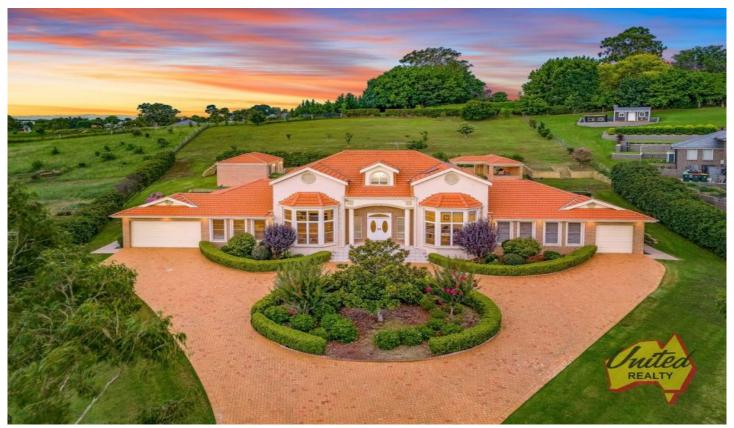

## 15 Yewens Circuit Grasmere NSW

5 **4** 4 🚍 4 🗬

**Price** : \$ 1,700,000 **Land Size** : 1.2 Acres

View: https://www.acreagesales.com.au/4707662

Edwin Borg 0418236274

Grand proportions, light-filled interiors, commanding views and exquisite finishes - this charismatic acreage residence offers an enviable entertainers' lifestyle - inspect today and start living the dream!

Showcasing magnificent approx. 3.5m high ceilings, exceptional generously proportioned living and dining zones, four queen sized bedrooms, dedicated study, stunning outdoor entertaining, ultra-private salt water inground pool, plus detached teen retreat, this home is located on a generous approx. 1.20 acre (approx. 4869 sq. m) parcel in sought-after Grasmere.