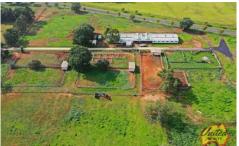

Boasting a commanding corner position with dam and bore facilities, this "priced-to-sell" property is improved by a solid double brick three bedroom home, detached four car shedding, multiple paddocks, horse stable facilities and more!

Bonus stable block (12 stables) plus round yard facilities, large dam and bore facilities with pumping house on mostly cleared and level acreage.

An ideal foundation for what could be a truly magnificent horse property close to Camden's booming café and bar precinct, Narellan Town Centre and the soon to be built Badgerys Creek Airport!