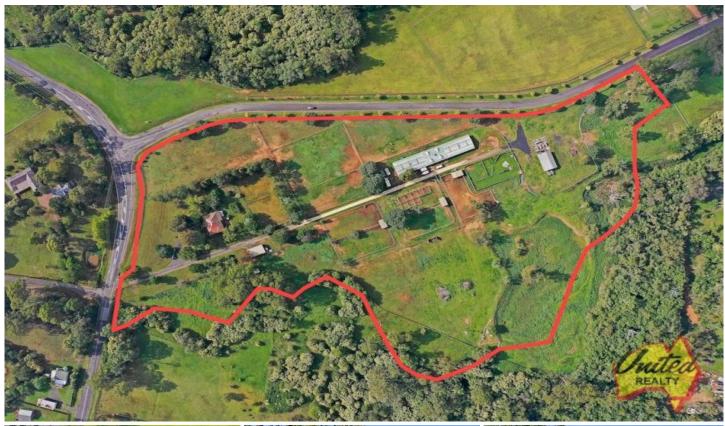

745 Werombi Road Theresa Park NSW

3 📭 2 🖺 6 🖨

Price : \$ 1,600,000 Land Size : 16.6 Acres

View: https://www.acreagesales.com.au/4702807

Edwin Borg 0418236274

Substantial approx. 16.60 acres (approx. 6.72 ha) on the outskirts of Camden in highly prized Theresa Park - owners must sell, so book your early inspection!

Boasting a commanding corner position with dam and bore facilities, this "priced-to-sell" property is improved by a solid double brick three bedroom home, detached four car shedding, multiple paddocks, horse stable facilities and more!

Bonus stable block (12 stables) plus round yard facilities, large dam and bore facilities with pumping house on mostly cleared and level acreage.

An ideal foundation for what could be a truly magnificent horse property close to Camden's booming café and bar precinct, Narellan Town Centre and the soon to be built Badgerys Creek Airport!