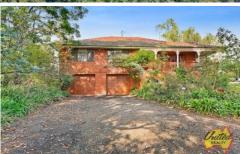

The family home features a neat and tidy kitchen with electric appliances, carpeted lounge and combined family/dining room with slow combustion fireplace, plus French door access to a wide verandah. Two bathrooms service the three carpeted bedrooms and there are built-ins to all bedrooms.