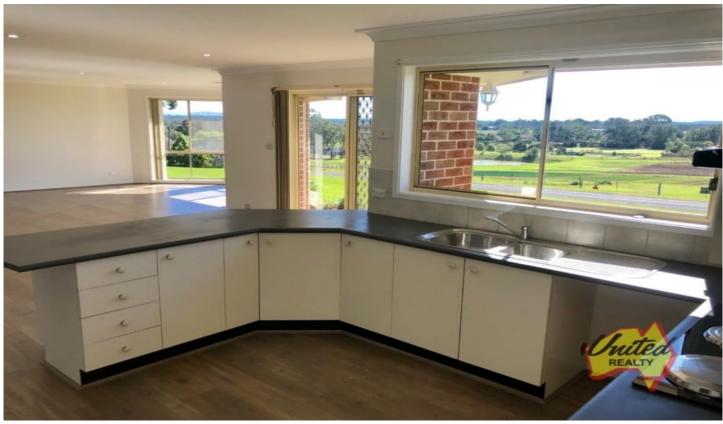

## 25A Ridge Square Leppington NSW

5 📭 2 🖺 3 🗬

Price: \$ 680 Land Size: 1.2 Acres

View: https://www.acreagesales.com.au/4674813

Bringelly Reception 02 4774 8222

This spacious residence offers 5 fantastic bedrooms and multiple living areas including a large lounge room and formal dining room. The light-filled kitchen features generous storage with an adjacent meals area. Set on approx. 1.2 acres (0.486Ha) of mostly cleared land, this fantastic family home offers plenty of space with superb rural views.

## Other features include:

- Walk-in robe and ensuite to main bedroom
- Built-in robes to other 4 bedrooms
- Ducted air conditioning throughout
- Triple car garage
- Town water
- Approx. 4 min drive from Willowdale Shopping Centre and approx. 6 min from Leppington Train Station