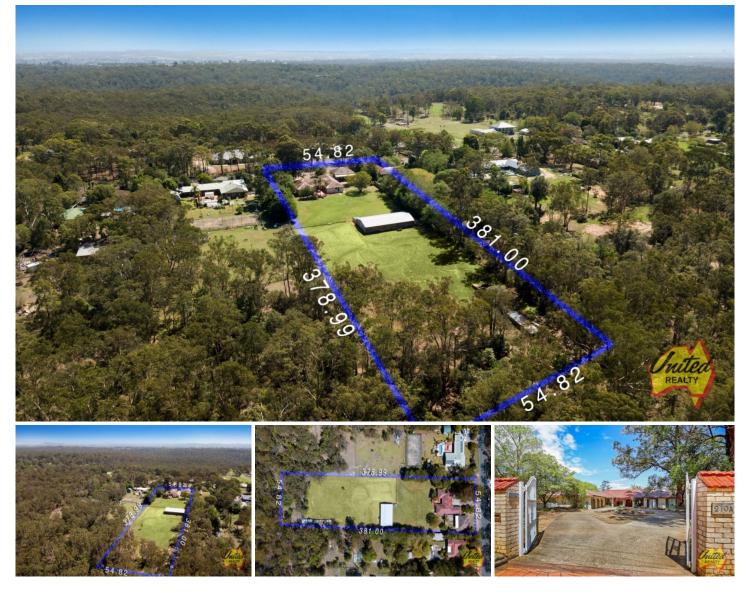

Uniting people with property... since 1986

210 Georges River Road Kentlyn NSW

8 🛤 4 📛 3 🚘

 Price
 : \$ 1,655,000

 Land Size
 : 5.15 Acres

 View
 : https://www.acreagesales.com.au/4618952

Edwin Borg 0418236274

Exciting opportunity to secure a spacious family residence plus second family dwelling on approx. 5.15 acres (approx. 2.08 ha) of mostly level and cleared land in the popular suburb of Kentlyn.

This substantial parcel, which enjoys a wide street frontage, makes for an ideal investment for extended families and investors alike, with eight bedrooms in total - the smaller of the two dwellings offering a potential rental return of approx. \$420 per week.

The second home on the property features high ceilings, polished timber floors, three bedrooms, a modern kitchen with dishwasher and a private rear yard.

Other features include:

- Triple garage (main house)
- Large shed with workshop (main house)
- Large laundry + shower, toilet (main house)
- Ducted air conditioning (main house)
- Alarm (main house)
- Excellent side access
- Approx. combined rental return \$1,070
- Approx. 5.5 km to Leumeah Train Station
- Approx. 7.2 km to Hume Highway, Campbelltown
- Approx. 10 km to Campbelltown Train Station