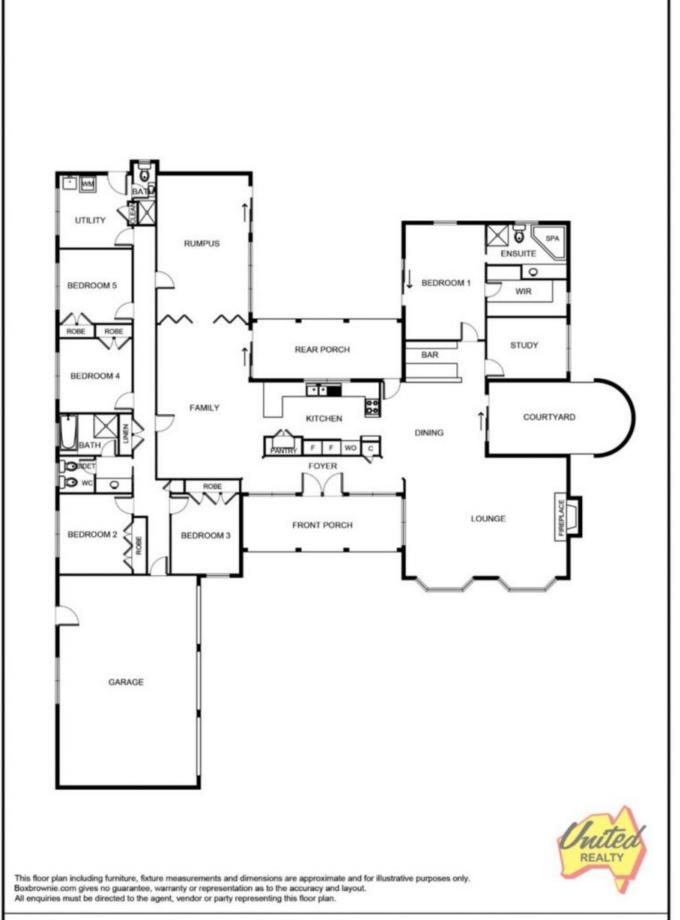

The main residence boasts a striking formal entrance with high timber ceilings and large windows, tiled formal dining with wet bar and access to a rear undercover alfresco. The spacious sunken lounge has a Jetmaster wood fireplace, while the family meals room features a slow combustion fireplace, overhead fans and access to the outdoor entertaining areas. Large families will benefit from the sizeable kitchen, which has ample bench and cupboard space, an oversized pantry and raked ceilings.

All five bedrooms are carpeted with built-ins, the master with a large walk-in robe and ensuite with corner spa. A modern three-way bathroom and third bathroom within the laundry, services the other bedrooms.

The second home on the property features high ceilings, polished timber floors, three bedrooms, a modern kitchen with dishwasher and a private rear yard.

Other features include:

- Triple garage (main house)
- Large shed with workshop (main house)
- Large laundry + shower, toilet (main house)
- Ducted air conditioning (main house)
- Alarm (main house)
- Excellent side access
- Approx. combined rental return \$1,070
- Approx. 5.5 km to Leumeah Train Station
- Approx. 7.2 km to Hume Highway, Campbelltown
- Approx. 10 km to Campbelltown Train Station