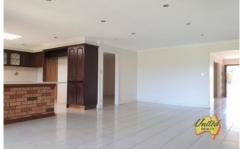

- Other features include:
- Main bedroom with ensuite and walk-in robe
- Large built-ins to other bedrooms
- Generously proportioned rear sunroom, study, family and dining spaces
- 15mx9m (approx.) shed/ workshop
- Town water