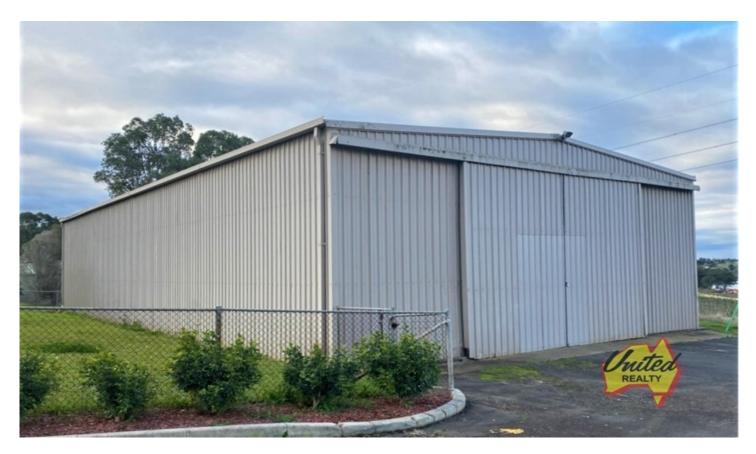

**MOUNT VERNON** 

Price: \$ 350Building Size: 0280 sqmView: https://www.acreagesales.com.au/4600878

Tracey Loudoun 02 4774 8222

Be quick as this large Colorbond shed will not last long! Approx. 12 m x 24 m x 5 m shed with 2 large sliding doors and a small back door. Features include:

- 3 phase power

- Concrete slab flooring
- Small parking space available (Shared driveway)

Rent: \$400.00 per week Available: NOW Inspect: Please Contact Agent

Photo identification must be presented by all parties prior to inspections. Please note we do not accept 1 form applications. Please contact our office to obtain our rental application form on 02 4774 8222 or 02 4657 2166.