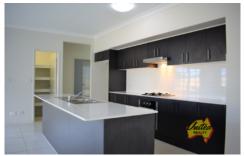

- Four bedrooms, three with built-in wardrobes and walk-in wardrobe and ensuite to the master bedroom.
- Modern open plan kitchen with stone benchtops, dishwasher, gas cooking, and plenty of storage space with large pantry.
- Combined family and dining room off kitchen, with extra media room/living room.
- Split-System air conditioning to living area, with ceiling fans to all bedrooms for comfortable living.
- Fully family bathroom with additional separate toilet.
- Double remote control garage with internal access.
- Easy maintenance backyard with alfresco entertainment area.