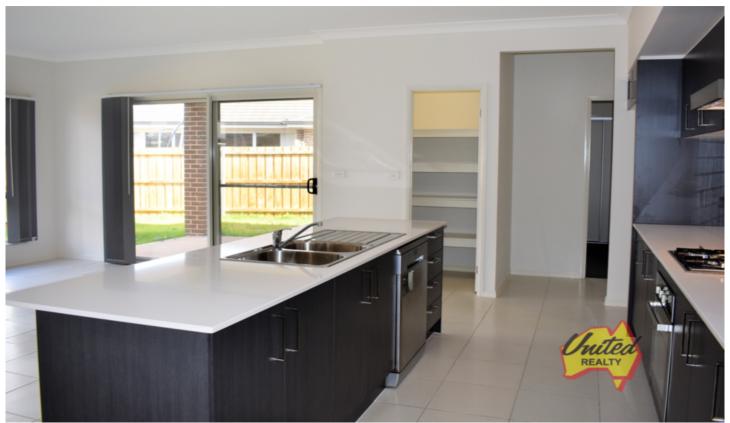

- Four bedrooms, three with built-in wardrobes and walk-in wardrobe and ensuite to the master bedroom.
- Modern open plan kitchen with stone benchtops, dishwasher, gas cooking, and plenty of storage space with large pantry.
- Combined family and dining room off kitchen, with extra media room/living room.
- Split-System air conditioning to living area, with ceiling fans to all bedrooms for comfortable living.
- Fully family bathroom with additional separate toilet.
- Double remote control garage with internal access.
- Easy maintenance backyard with alfresco entertainment area.