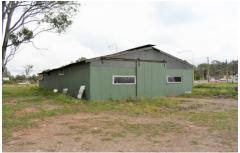

## **5B Bringelly Road Rossmore NSW**

1 🛌 1 🚍

Price : \$ 250 Land Size : 1.2 Acres

View: https://www.acreagesales.com.au/4600839

Bringelly Reception 02 4774 8222

Be quick to inspect this large storage shed set in a prime location close to major arterial roads. Shed is approx. 250 sq.m in size and is set on approx. 1.2 acres of fully fenced land.