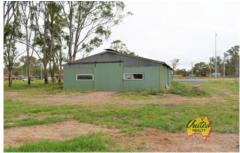

## **5B Bringelly Road Rossmore NSW**

1 🛌 1 🚍

Price : \$ 250 Land Size : 1.2 Acres

View: https://www.acreagesales.com.au/4600839

Bringelly Reception 02 4774 8222

Be quick to inspect this large storage shed set in a prime location close to major arterial roads. Shed is approx. 250 sq.m in size and is set on approx. 1.2 acres of fully fenced land.