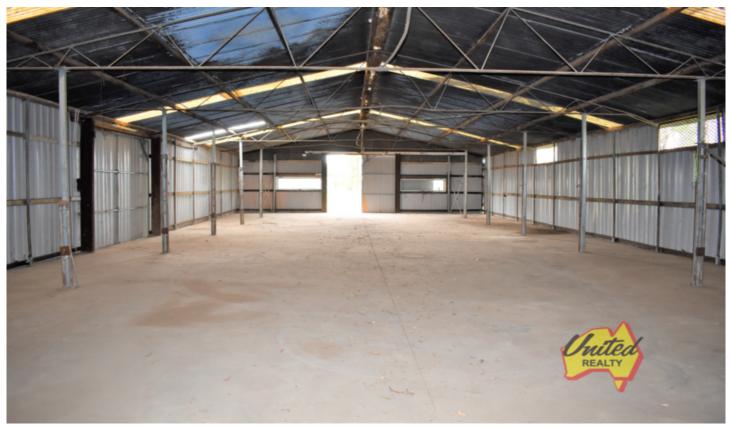

## **5B Bringelly Road Rossmore NSW**

1 🛌 1 🚍

Price : \$ 250 Land Size : 1.2 Acres

View: https://www.acreagesales.com.au/4600839

Bringelly Reception 02 4774 8222

Be quick to inspect this large storage shed set in a prime location close to major arterial roads. Shed is approx. 250 sq.m in size and is set on approx. 1.2 acres of fully fenced land.