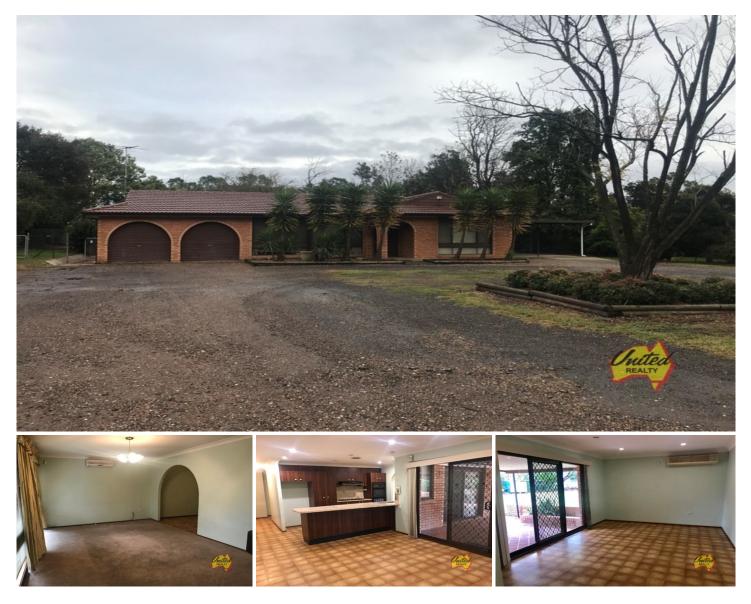

## 23 Cowpasture Road LEPPINGTON NSW

## 4 🛤 2 🗮

Price : \$ 580 View : https://www.acreagesales.com.au/4600836

Bringelly Reception 02 4774 8222

This great 4 bedroom brick veneer home is located in Leppington.

This property features a formal lounge with adjoining dining room and rumpus room. Split system air-conditioning, master bedroom with en-suite, built-ins to all rooms, open plan dining, large kitchen, double carport and double lock up garage.

This is one not be missed!!

Rent: \$580.00 per week Available: NOW Inspect: Please contact Agent

Photo identification must be presented by all parties prior to inspections. Please note we do not accept 1 form applications. Please contact our office to obtain our rental application form on 02 4774 8222 or 02 4657 2166.