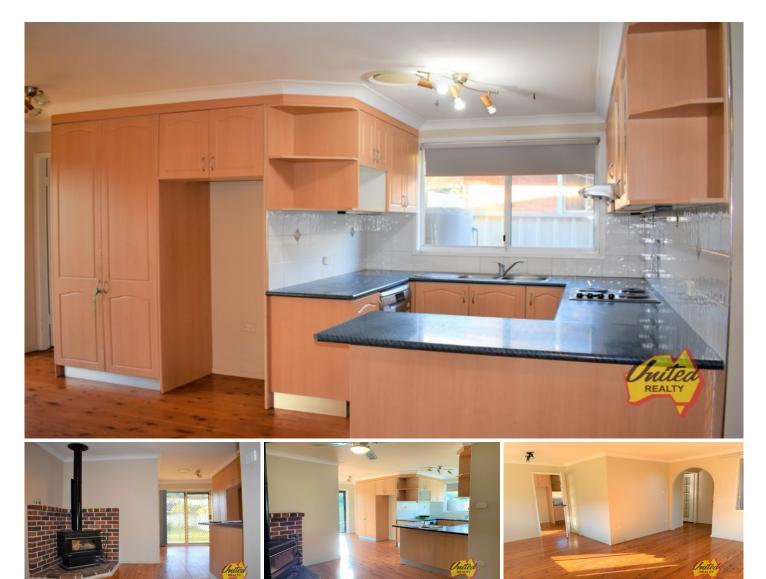

25 Bainbridge Avenue INGLEBURN NSW

4 🎮 1 🚔 2 🔗

Price : \$ 520 View : https://www.acreagesales.com.au/4600778

Lei Buddee 02 4774 8222

Located on a quiet street in a central location, this well presented four bedroom home will be perfect for you and your family. Conveniently located just a five minute drive in either direction to Ingleburn Train Station or Minto Train Station, both including a selection of shops and restaurants. Also featuring:

- Four bedrooms with built-in wardrobe and ceiling fan to the master
- Kitchen with electric cooking, dishwasher, and plenty of cupboard space
- Combined dining and kitchen area with slow combustion fireplace
- Spacious living room
- Ducted air conditioning throughout
- Large backyard with carport
- Single remote garage