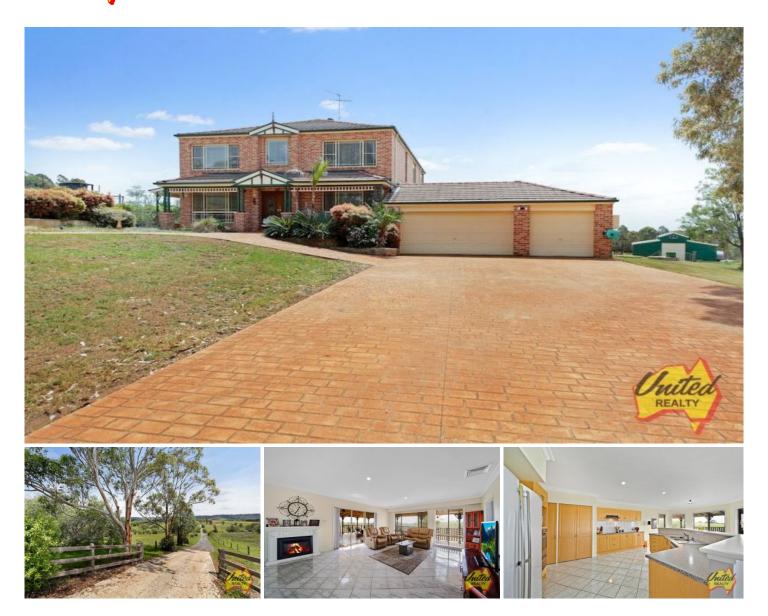

## 5 🛤 3 🏪 6 🚘

 Price
 : \$ 1,250,000

 Land Size
 : 4.94 Acres

 View
 : https://www.acreagesales.com.au/4598341

Edwin Borg 0418236274

Everyone has a dream home, and this could well be yours!

Situated on approx. 4.94 acres (approx. 2 ha) of desirable and private land, this expansive and well-presented two storey residence offers so much for families and those who love to entertain!

Stand out features include a well-proportioned formal dining room, spacious rumpus, immaculate kitchen with quality appliances and three door pantry, an over-sized family room with electric fireplace - PLUS access to an enormous rear entertaining deck which enjoys sweeping rural views!

In addition to triple garaging, new owners will benefit from the large American barn with stable facilities, two dams plus two fully fenced paddocks!

So, what are you waiting for - secure your dream today!